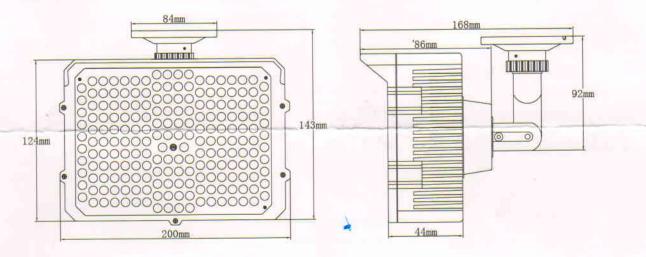

#### **DIMENSION:**

## SPECIFICATIONS:

| LTIR200R                            |
|-------------------------------------|
| 198 PCS                             |
| ¢8/14u                              |
| 12VDC(+/-10%)/ 1800mA (IR led open) |
| 400ft (120 M)                       |
| 60°                                 |
| 200(L)*143(H)*168(W)                |
| 1300g                               |
| -30~ +60℃                           |
| -10~ +50℃                           |
|                                     |