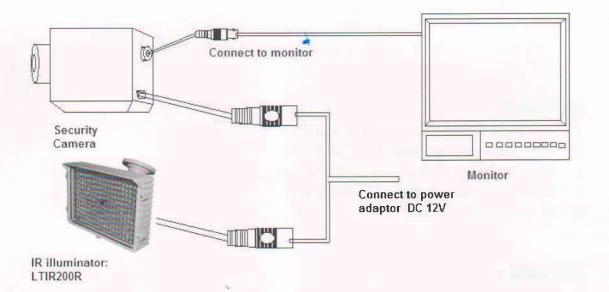

irectly into the illuminator when in use.
- Do not touch the body of the unit when in use.
- Do not face the illuminator directly at paper or flammable materials.
- Avoid touching the lens with fingers.
- Clean off any finger prints with cleaning alcohol and cotton swabs.

## SPECIFICATIONS:

| LTIR200R                            |
|-------------------------------------|
| 198 PCS                             |
| ¢8/14u                              |
| 12VDC(+/-10%)/ 1800mA (IR led open) |
| 400ft (120 M)                       |
| 60°                                 |
| 200(L)*143(H)*168(W)                |
| 1300g                               |
| -30~ +60℃                           |
| -10~ +50℃                           |
|                                     |

# INSTALLATION PROFILE: