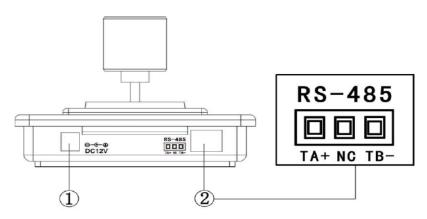

## **Rear Panel**

1、 Power input connector: input DC12V power.

2 Communication connector RS485

©2016 LT Security, Inc. All Rights Reserved. White papers, data sheets, quick start guides, and/or user manuals are for reference only and may or may not be entirely up to date or accurate based upon the version or models. Product names mentioned herein may be the unregistered and/or registered trademarks of their respective owners.