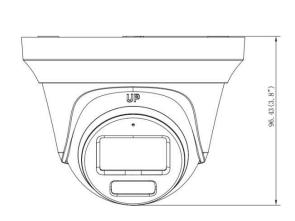

### Dimensions

## **Specifications**

| Camera                       |                                                                                                                                                                                            |
|------------------------------|--------------------------------------------------------------------------------------------------------------------------------------------------------------------------------------------|
| Image Sensor                 | 5 Megapixel progressive scan CMOS                                                                                                                                                          |
| Signal System                | PAL / NTSC                                                                                                                                                                                 |
| Resolution                   | 2560 (H) × 1944 (V)                                                                                                                                                                        |
| Min. Illumination            | Color: 0.003 Lux @ (F1.2, AGC on), 0 Lux with IR                                                                                                                                           |
| Frame Rates                  | TVI: 2 MP @ 25 fps, 2 MP @ 30 fps, 4 MP @ 25 fps, 4 MP @ 30 fps, 5 MP @ 20 fps<br>AHD: 4 MP @ 25 fps, 4 MP @ 30 fps, 5 MP @ 20 fps<br>CVI: 4 MP @ 25 fps, 4 MP @ 30 fps<br>CVBS: PAL, NTSC |
| Shutter Time                 | PAL: 1/25 to 1/50,000 sec.<br>NTSC: 1/30 to 1/50,000 sec.                                                                                                                                  |
| Lens                         | 2.8 mm fixed lens                                                                                                                                                                          |
| Horizontal Field of View     | 98°                                                                                                                                                                                        |
| Lens Mount                   | M12                                                                                                                                                                                        |
| Day & Night                  | IR cut filter                                                                                                                                                                              |
| Angle Adjustment (Bracket)   | Pan: 0° to 360°, Tilt:0° to 75°, Rotate: 0° to 360°                                                                                                                                        |
| Synchronization              | Internal synchronization                                                                                                                                                                   |
| Wide Dynamic Range (WDR)     | ≥ 130 dB                                                                                                                                                                                   |
| Menu                         |                                                                                                                                                                                            |
| AGC                          | Yes                                                                                                                                                                                        |
| Day / Night Mode             | Auto / Color / B & W                                                                                                                                                                       |
| White Balance                | Auto / Manual                                                                                                                                                                              |
| Backlight Compensation (BLC) | Yes                                                                                                                                                                                        |
| WDR                          | Yes                                                                                                                                                                                        |
| 3D DNR                       | Level 1 to 9                                                                                                                                                                               |
| Privacy Mask                 | 4 programmable privacy masks                                                                                                                                                               |
| Motion Detection             | 4 programmable areas                                                                                                                                                                       |
| Language                     | English                                                                                                                                                                                    |
| Functions                    | Brightness, Sharpness, 3D DNR, Mirror, Smart IR                                                                                                                                            |
| Interface                    |                                                                                                                                                                                            |
| Video Output                 | 1 HD analog output                                                                                                                                                                         |
| Switch Button                | TVI / AHD / CVI / CVBS                                                                                                                                                                     |
| General                      |                                                                                                                                                                                            |
| Operating Conditions         | -40° to 140° F (-40° to 60° C); humidity: 90% or less (non-condensation)                                                                                                                   |
| Power Supply                 | 12 VDC ±25%                                                                                                                                                                                |
| Power Consumption            | Max. 5.8 W                                                                                                                                                                                 |
| Protection Levels            | IP67                                                                                                                                                                                       |
| Materials                    | Enclosure: Plastic Main body: Metal                                                                                                                                                        |
| IR Range                     | Up to 197 ft (60 m)                                                                                                                                                                        |
| Communication                | Up the coax, TVI output                                                                                                                                                                    |
| Dimensions                   | Ø 4.32 × 3.6 in. (Ø 109.82 × 91.03 mm)                                                                                                                                                     |
| Weight                       | Approx. 0.68 lbs (310 g)                                                                                                                                                                   |