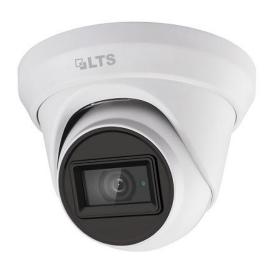

# **CMHT1752WE-28F**Platinum 5 MP Ultra-low-light Turret Camera















## **Key Features**

- 5 MP high performance CMOS
- 2560 × 1944 resolution
- 2.8 mm fixed lens
- Matrix IR 2.0, smart IR, up to 197 ft (60 m) IR range
- 3D DNR, 130 dB true WDR
- 4-in-1 switchable video output
- IP67 protection rating
- OSD Menu via UTC technology with Platinum DVR















## **Specifications**

| Camera                       |                                                                                                                                                                                            |
|------------------------------|--------------------------------------------------------------------------------------------------------------------------------------------------------------------------------------------|
| Image Sensor                 |