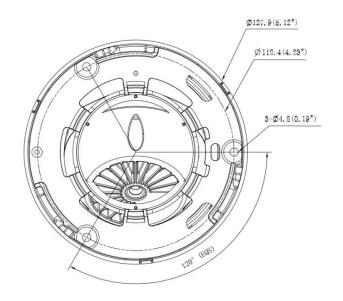

## **Specifications**

| Camera                       |                                                                                                                                                                                            |
|------------------------------|--------------------------------------------------------------------------------------------------------------------------------------------------------------------------------------------|
| Image Sensor                 | 5 Megapixel progressive scan CMOS                                                                                                                                                          |
| Signal System                | PAL / NTSC                                                                                                                                                                                 |
| Resolution                   | 2560 (H) × 1944 (V)                                                                                                                                                                        |
| Min. Illumination            | Color: 0.003 Lux @ (F1.2, AGC on), 0 Lux with IR                                                                                                                                           |
| Frame Rates                  | TVI: 2 MP @ 25 fps, 2 MP @ 30 fps, 4 MP @ 25 fps, 4 MP @ 30 fps, 5 MP @ 20 fps<br>AHD: 4 MP @ 25 fps, 4 MP @ 30 fps, 5 MP @ 20 fps<br>CVI: 4 MP @ 25 fps, 4 MP @ 30 fps<br>CVBS: PAL, NTSC |
| Shutter Time                 | PAL: 1/25 to 1/50,000 sec.<br>NTSC: 1/30 to 1/50,000 sec.                                                                                                                                  |
| Lens                         | 2.8 mm fixed lens                                                                                                                                                                          |
| Horizontal Field of View     | 98°                                                                                                                                                                                        |
| Lens Mount                   | M12                                                                                                                                                                                        |
| Day & Night                  | IR cut filter                                                                                                                                                                              |
| Angle Adjustment (Bracket)   | Pan: 0° to 360°, Tilt:0° to 75°, Rotate: 0° to 360°                                                                                                                                        |
| Synchronization              | Internal synchronization                                                                                                                                                                   |
| Wide Dynamic Range (WDR)     | ≥ 130 dB                                                                                                                                                                                   |
| Menu                         |                                                                                                                                                                                            |
| AGC                          | Yes                                                                                                                                                                                        |
| Day / Night Mode             | Auto / Color / B & W                                                                                                                                                                       |
| White Balance                | Auto / Manual                                                                                                                                                                              |
| Backlight Compensation (BLC) | Yes                                                                                                                                                                                        |
| WDR                          | Yes                                                                                                                                                                                        |
| 3D DNR                       | Level 1 to 9                                                                                                                                                                               |
| Privacy Mask                 | 4 programmable privacy masks                                                                                                                                                               |
| Motion Detection             | 4 programmable areas                                                                                                                                                                       |
| Language                     | English                                                                                                                                                                                    |
| Functions                    | Brightness, Sharpness, 3D DNR, Mirror, Smart IR                                                                                                                                            |
| Interface                    |                                                                                                                                                                                            |
| Video Output                 | 1 HD analog output                                                                                                                                                                         |
| Switch Button                | TVI / AHD / CVI / CVBS                                                                                                                                                                     |
| General                      |                                                                                                                                                                                            |
| Operating Conditions         | -40° to 140° F (-40° to 60° C); humidity: 90% or less (non-condensation)                                                                                                                   |
| Power Supply                 | 12 VDC ±25%                                                                                                                                                                                |
| Power Consumption            | Max. 5.8 W                                                                                                                                                                                 |
| Protection Levels            | IP67                                                                                                                                                                                       |
| Materials                    | Enclosure: Plastic Main body: Metal                                                                                                                                                        |
| IR Range                     | Up to 197 ft (60 m)                                                                                                                                                                        |
| Communication                | Up the coax, TVI output                                                                                                                                                                    |
| Dimensions                   | Ø 4.32 × 3.6 in. (Ø 109.82 × 91.03 mm)                                                                                                                                                     |
| Weight                       | Approx. 0.68 lbs (310 g)                                                                                                                                                                   |