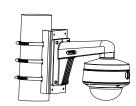

#### Accessories

LTB342-140 Wall Mount

LTB378 Vertical Pole Mount

In-ceiling Mount

LTB379 Corner Mount

© 2019 LT Security, Inc. All Rights Reserved. White papers, data sheets, quick start guides, and/or user manuals are for reference only and may or may not be entirely up to date or accurate based upon the version or models. Product names mentioned herein may be the unregistered and/or registered trademarks of their respective owners