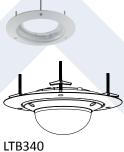

#### Accessories

LTB342-140 Wall Mount

LTB378 Vertical Pole Mount

In-ceiling Mount

LTB379 Corner Mount

© 2019 LT Security, Inc. All Rights Reserved. White papers, data sheets, quick start guides, and/or user manuals are for reference only and may or may not be entirely up to date or accurate based upon the version or models. Product names mentioned herein may be the unregistered and/or registered trademarks of their respective owners