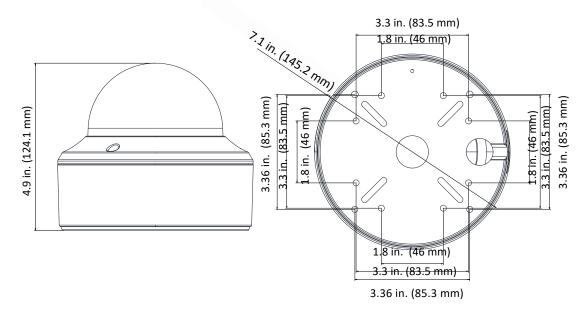

### Dimensions

## Specifications

| Camera                   |                                                                                        |
|--------------------------|----------------------------------------------------------------------------------------|
| Image Sensor             | 2 MP CMOS                                                                              |
| Signal System            | PAL / NTSC                                                                             |
| Resolution               | 1920 (H) × 1080 (V)                                                                    |
| Frame Rate               | PAL: 1080p @ 25 fps                                                                    |
|                          | NTSC: 1080p @ 30 fps                                                                   |
| Min. Illumination        | Color: 0.003 Lux @ (F1.2, AGC ON), 0 Lux with IR                                       |
| Shutter Time             | PAL: 1/25 sec. to 1/50,000 sec.<br>NTSC: 1/30 sec. to 1/50, 000 sec.                   |
| Slow Shutter             | Max. 16 times                                                                          |
| Lens                     | 2.7 to 13.5 mm motorized, auto focus                                                   |
| Horizontal Field of View | 103° to 32.1°                                                                          |
| Lens Mount               | Φ 14                                                                                   |
| Day & Night              | ICR                                                                                    |
| WDR (Wide Dynamic Range) | ≥ 130 dB                                                                               |
| Angle Adjustment         | Pan: 0° to 355°, Tilt: 0° to 75°, Rotate: 0° to 355°                                   |
| Menu                     |                                                                                        |
| Image Mode               | STD / HIGH-SAT                                                                         |
| AGC                      | Yes                                                                                    |
| Day / Night Mode         | Auto / Color / B & W                                                                   |
| White Balance            | Auto / Manual                                                                          |
| AE (Auto Exposure) Mode  | WDR / BLC / HLC / Global                                                               |
| Privacy                  | 4 programmable privacy masks                                                           |
| Motion Detections        | 4 programmable motion areas                                                            |
| NR (Noise Reduction)     | 3D DNR / 2D DNR                                                                        |
| Language                 | English                                                                                |
| Functions                | Brightness, Sharpness, Mirror, Smart IR                                                |
| Interface                |                                                                                        |
| Video Output             | Switchable among TVI / AHD / CVI / CVBS                                                |
| General                  |                                                                                        |
| Operating Conditions     | -40° to 140° F (-40° to 60° C), humidity: 90% or less (non-condensing)                 |
| Power Supply             | 12 VDC ±25%; 24 VAC±25%<br>*LTS recommends using one power adapter to for each camera. |
| Power Consumption        | Max. 7.5 W                                                                             |
| Protection Level         | IK10, IP67                                                                             |
| Material                 | Metal                                                                                  |
| IR Range                 | Up to 197 ft (60 m)                                                                    |
| Dimensions               | Φ 7.1 × 4.9 in. (Φ 145.2 × 124.1 mm)                                                   |
| Weight                   | Approx. 1.41 lbs (640 g)                                                               |