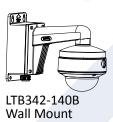

#### Accessories

LTB342-140 Wall Mount

LTB378 Vertical Pole Mount

In-ceiling Mount

LTB379 Corner Mount

© 2019 LT Security, Inc. All Rights Reserved. White papers, data sheets, quick start guides, and/or user manuals are for reference only and may or may not be entirely up to date or accurate based upon the version or models. Product names mentioned herein may be the unregistered and/or registered trademarks of their respective owners