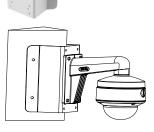

#### Accessories

LTB342-140 Wall Mount

LTB378 Vertical Pole Mount

In-ceiling Mount

LTB379 Corner Mount

© 2019 LT Security, Inc. All Rights Reserved. White papers, data sheets, quick start guides, and/or user manuals are for reference only and may or may not be entirely up to date or accurate based upon the version or models. Product names mentioned herein may be the unregistered and/or registered trademarks of their respective owners