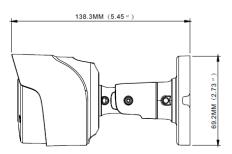

## **Specifications**

| Camera                           |                                                                          |
|----------------------------------|--------------------------------------------------------------------------|
| Imaging Device                   | 1/3" Progressive CMOS                                                    |
| Min. Illumination                | 0.05 lux @ F1.2 (AGC on), 0 Lux with IR on                               |
| Video Output                     | BNC                                                                      |
| Resolution                       | 2 MP 1920 (H) × 1080 (V)                                                 |
| Max. Framerate                   | AHD / TVI / CVI: P / @ 25 fps; N / @ 30 fps<br>CVBS: 960 H               |
| Focal Length (Zoom Ratio)        | 2.8 mm                                                                   |
| Max. Aperture Ratio              | F2.0                                                                     |
| Angular Field of View            | H: 91.84°/ V: 50.04° / D: 107.73°                                        |
| Min. Object Distance             | 1.9 ft (0.6 m)                                                           |
| Lens Type                        | Fixed lens                                                               |
| Menu                             |                                                                          |
| IR Range                         | Up to 66 ft (20 m)                                                       |
| On Screen Display                | English                                                                  |
| Day & Night                      | Ext / Color / B/W                                                        |
| Backlight Compensation           | Off / User BLC                                                           |
| Digital Noise Reduction          | 2D DNR                                                                   |
| Gain Control                     | Auto                                                                     |
| White Balance                    | ATW                                                                      |
| Electronic Shutter Speed         | Auto                                                                     |
| Reverse                          | Mirror                                                                   |
| Remote Control Interface         | ACP (AHD Coax Protocol)                                                  |
| Video Transmission Distance      | Up to 300 m (Cable: 5C 2V)                                               |
| General                          |                                                                          |
| Operating Temperature / Humidity | -22° to 122° F (-30° to 50° C); Humidity: 90% or less (non-condensation) |
| Ingress Protection               | IP66                                                                     |
| Input Voltage / Current          | 12 VDC                                                                   |
| Power Consumption                | IR on: 3.5 W; IR off: 0.5 W                                              |
| Materials                        | Metal                                                                    |
| Dimensions                       | Φ 2.80 × 5.44 in. (Φ 71.1 × 138.3 mm)                                    |
| Weight                           | Approx 0.72 lbs (325 g)                                                  |

## **Dimensions**