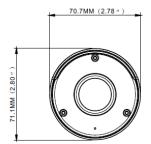

## **Specifications**

| Camera                           |                                                                          |
|----------------------------------|--------------------------------------------------------------------------|
| Imaging Device                   | 1/3" Progressive CMOS                                                    |
| Min. Illumination                | 0.05 lux @ F1.2 (AGC on), 0 Lux with IR on                               |
| Video Output                     | BNC                                                                      |
| Resolution                       | 2 MP 1920 (H) × 1080 (V)                                                 |
| Max. Framerate                   | AHD / TVI / CVI: P / @ 25 fps; N / @ 30 fps<br>CVBS: 960 H               |
| Focal Length (Zoom Ratio)        | 2.8 mm                                                                   |
| Max. Aperture Ratio              | F2.0                                                                     |
| Angular Field of View            | H: 91.84°/ V: 50.04° / D: 107.73°                                        |
| Min. Object Distance             | 1.9 ft (0.6 m)                                                           |
| Lens Type                        | Fixed lens                                                               |
| Menu                             |                                                                          |
| IR Range                         | Up to 66 ft (20 m)                                                       |
| On Screen Display                | English                                                                  |
| Day & Night                      | Ext / Color / B/W                                                        |
| Backlight Compensation           | Off / User BLC                                                           |
| Digital Noise Reduction          | 2D DNR                                                                   |
| Gain Control                     | Auto                                                                     |
| White Balance                    | ATW                                                                      |
| Electronic Shutter Speed         | Auto                                                                     |
| Reverse                          | Mirror                                                                   |
| Remote Control Interface         | ACP (AHD Coax Protocol)                                                  |
| Video Transmission Distance      | Up to 300 m (Cable: 5C 2V)                                               |
| General                          |                                                                          |
| Operating Temperature / Humidity | -22° to 122° F (-30° to 50° C); Humidity: 90% or less (non-condensation) |
| Ingress Protection               | IP66                                                                     |
| Input Voltage / Current          | 12 VDC                                                                   |
| Power Consumption                | IR on: 3.5 W; IR off: 0.5 W                                              |
| Materials                        | Metal                                                                    |
| Dimensions                       | Φ 2.80 × 5.44 in. (Φ 71.1 × 138.3 mm)                                    |
| Weight                           | Approx 0.72 lbs (325 g)                                                  |

## **Dimensions**