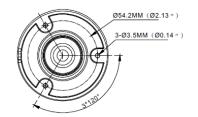

## **Specifications**

| Camera                           |                                                                          |
|----------------------------------|--------------------------------------------------------------------------|
| Imaging Device                   | 1/3" Progressive CMOS                                                    |
| Min. Illumination                | 0.05 lux @ F1.2 (AGC on), 0 Lux with IR on                               |
| Video Output                     | BNC                                                                      |
| Resolution                       | 2 MP 1920 (H) × 1080 (V)                                                 |
| Max. Framerate                   | AHD / TVI / CVI: P / @ 25 fps; N / @ 30 fps<br>CVBS: 960 H               |
| Focal Length (Zoom Ratio)        | 2.8 mm                                                                   |
| Max. Aperture Ratio              | F2.0                                                                     |
| Angular Field of View            | H: 91.84°/ V: 50.04° / D: 107.73°                                        |
| Min. Object Distance             | 1.9 ft (0.6 m)                                                           |
| Lens Type                        | Fixed lens                                                               |
| Menu                             |                                                                          |
| IR Range                         | Up to 66 ft (20 m)                                                       |
| On Screen Display                | English                                                                  |
| Day & Night                      | Ext / Color / B/W                                                        |
| Backlight Compensation           | Off / User BLC                                                           |
| Digital Noise Reduction          | 2D DNR                                                                   |
| Gain Control                     | Auto                                                                     |
| White Balance                    | ATW                                                                      |
| Electronic Shutter Speed         | Auto                                                                     |
| Reverse                          | Mirror                                                                   |
| Remote Control Interface         | ACP (AHD Coax Protocol)                                                  |
| Video Transmission Distance      | Up to 300 m (Cable: 5C 2V)                                               |
| General                          |                                                                          |
| Operating Temperature / Humidity | -22° to 122° F (-30° to 50° C); Humidity: 90% or less (non-condensation) |
| Ingress Protection               | IP66                                                                     |
| Input Voltage / Current          | 12 VDC                                                                   |
| Power Consumption                | IR on: 3.5 W; IR off: 0.5 W                                              |
| Materials                        | Metal                                                                    |
| Dimensions                       | Φ 2.80 × 5.44 in. (Φ 71.1 × 138.3 mm)                                    |
| Weight                           | Approx 0.72 lbs (325 g)                                                  |

## **Dimensions**