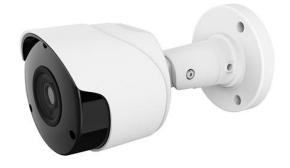

## CMHR6322-28F Platinum 2 MP 4-in-1 Bullet Camera

## **Key Features**

- 2 MP high performance CMOS
- 2.8 mm fixed lens
- 2D DNR
- 4-in-1 switchable video output
- IP66 protection