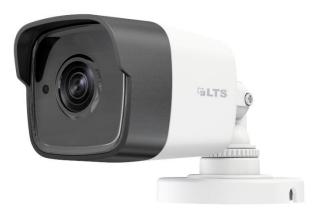

# CMHR6452N-28F / CMHR6452N-F

## Platinum 5 MP Bullet 4-in- 1 HD-TVI Camera

### **Key Features**

- 5 MP high performance CMOS
- 2560 × 1944 resolution
- 2.8 mm, 3.6 mm, 6 mm fixed lens
- Matrix IR 2.0, smart IR, up to 65 ft (20 m) IR distance
- 2D DNR, DWDR
- 4-in-1 video output options: TVI / AHD / CVI / CVBS)
- IP67
- OSD Menu via UTC technology with Platinum DVR