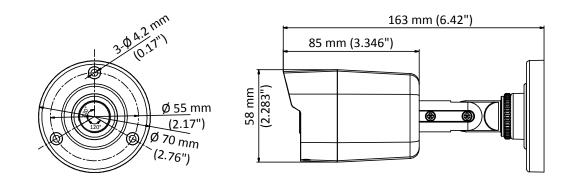

### Dimensions

### Specifications

| Camera                            |                                                                                                         |
|-----------------------------------|---------------------------------------------------------------------------------------------------------|
| Image Sensor                      | 5 MP CMOS image sensor                                                                                  |
| Resolution                        | 2560 (H) × 1944 (V)                                                                                     |
| Min. Illumination                 | Color: 0.01 Lux @ f 1.2, AGC on, 0 Lux with IR                                                          |
| Shutter Speed                     | PAL: 1/25 to 1/50, 000 sec.<br>NTSC: 1/30 to 1/50, 000 sec.                                             |
| Lens                              | 2.8 mm, 3.6 mm fixed focal lens                                                                         |
| Horizontal Field of View          | 85.5° (2.8 mm), 80.1° (3.6 mm)                                                                          |
| Lens Mount                        | M12                                                                                                     |
| Day & Night                       | IR cut filter                                                                                           |
| Angle Adjustment                  | Pan: 0° to 360°; Tilt: 0° to 180°; Rotate: 0° to 360°                                                   |
| Synchronization                   | Internal synchronization                                                                                |
| Frame Rate                        | PAL: 5 MP @ 20 fps, 4 MP @ 25 fps, 1080p @ 25 fps<br>NTSC: 5 MP @ 20 fps, 4 MP @ 30 fps, 1080p @ 30 fps |
| Menu                              |                                                                                                         |
| AGC                               | Supported                                                                                               |
| D/N Mode                          | Auto / Color / Black and White                                                                          |
| White Balance                     | ATW / MWB                                                                                               |
| BLC                               | Supported                                                                                               |
| Digital Wide Dynamic Range (DWDR) | Supported                                                                                               |
| Language                          | English                                                                                                 |
| Functions                         | Brightness, Sharpness, DNR, Mirror, Smart IR                                                            |
| Interface                         |                                                                                                         |
| Video Output                      | 1 x HD analog output                                                                                    |
| Signal Options                    | TVI / AHD / CVI / CVBS                                                                                  |
| General                           |                                                                                                         |
| Operating Conditions              | -40° to 140° F (-40° to 60° C), humidity: 90% or less (non-condensation)                                |
| Power Supply                      | 12 VDC ±25%                                                                                             |
| Power Consumption                 | Max. 4.3 W                                                                                              |
| Protection Levels                 | IP67                                                                                                    |
| Materials                         | Metal                                                                                                   |
| IR Range                          | Up to 65 ft (20 m)                                                                                      |
| Communication                     | Up the coax, TVI output                                                                                 |
| Dimensions                        | 2.28 × 2.40 × 6.42" (58 × 61 × 163 mm)                                                                  |
| Weight                            | Approx. 0.77 lb (350 g)                                                                                 |