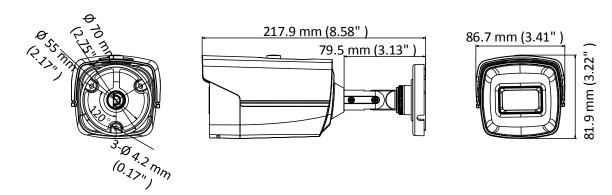

#### **Dimensions**

## **Specifications**

| Camera                       |                                                                                                                                                                                            |
|------------------------------|--------------------------------------------------------------------------------------------------------------------------------------------------------------------------------------------|
| Image Sensor                 | 5 MP progressive scan CMOS                                                                                                                                                                 |
| Signal System                | PAL / NTSC                                                                                                                                                                                 |
| Resolution                   | 2560 (H) × 1944 (V)                                                                                                                                                                        |
| Min. Illumination            | Color: 0.003 Lux @ (F1.2, AGC on), 0 Lux with IR                                                                                                                                           |
| Frame Rate                   | TVI: 2 MP @ 25 fps, 2 MP @ 30 fps, 4 MP @ 25 fps, 4 MP @ 30 fps, 5 MP @ 20 fps<br>AHD: 4 MP @ 25 fps, 4 MP @ 30 fps, 5 MP @ 20 fps<br>CVI: 4 MP @ 25 fps, 4 MP @ 30 fps<br>CVBS: PAL, NTSC |
| Shutter Speed                | PAL: 1/25 to 1/50,000 sec.<br>NTSC: 1/30 to 1/50,000 sec.                                                                                                                                  |
| Lens                         | 2.8 mm fixed lens                                                                                                                                                                          |
| Horizontal Field of View     | 98° (2.8 mm)                                                                                                                                                                               |
| Lens Mount                   | M12                                                                                                                                                                                        |
| Day & Night                  | IR cut filter                                                                                                                                                                              |
| Angle Adjustment (Bracket)   | Pan: 0° to 360°, Tilt:0° to 180°, Rotate: 0° to 360°                                                                                                                                       |
| Synchronization              | Internal synchronization                                                                                                                                                                   |
| Wide Dynamic Range (WDR)     | ≥ 130 dB                                                                                                                                                                                   |
| Menu                         |                                                                                                                                                                                            |
| AGC                          | Yes                                                                                                                                                                                        |
| Day / Night Mode             | Auto / Color / B & W                                                                                                                                                                       |
| White Balance                | Auto / Manual                                                                                                                                                                              |
| Backlight Compensation (BLC) | Yes                                                                                                                                                                                        |
| WDR                          | Yes                                                                                                                                                                                        |
| 3D DNR                       | Level 1 to 9                                                                                                                                                                               |
| Privacy Mask                 | 4 programmable privacy masks                                                                                                                                                               |
| Motion Detection             | 4 programmable areas                                                                                                                                                                       |
| Language                     | English                                                                                                                                                                                    |
| Functions                    | Brightness, Sharpness, 3D DNR, Mirror, Smart IR                                                                                                                                            |
| Interface                    |                                                                                                                                                                                            |
| Video Output                 | 1 HD analog output                                                                                                                                                                         |
| Switch Button                | TVI / AHD / CVI / CVBS                                                                                                                                                                     |
| General                      |                                                                                                                                                                                            |
| Operating Conditions         | -40° to 140° F (-40° to 60° C); humidity: 90% or less (non-condensation)                                                                                                                   |
| Power Supply                 | 12 VDC ± 25%                                                                                                                                                                               |
| Power Consumption            | Max. 5.8 W                                                                                                                                                                                 |
| Protection Levels            | IP67                                                                                                                                                                                       |
| Materials                    | Metal                                                                                                                                                                                      |
| IR Range                     | Up to 197 ft (60 m)                                                                                                                                                                        |
| Communication                | Up the coax, TVI output                                                                                                                                                                    |
| Dimensions                   | 3.22 × 3.41 × 8.58 in. (81.9 × 86.7 × 217.9 mm)                                                                                                                                            |
| Weight                       | Approx. 1.26 lbs (570 g)                                                                                                                                                                   |