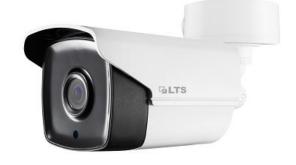

# CMHR9252WE-28F Platinum 5 MP Ultra-low-light Bullet HD-TVI Camera

## **Key Features**

- 5 MP high performance CMOS
- 2560 × 1944 resolution
- 2.8 mm fixed lens
- Matrix IR 2.0, smart IR with up to 197 ft (60 m) IR range
- 3D DNR, 130 dB true WDR
- 4-in-1 switchable video output
- IP67 protection rating
- OSD Menu via UTC technology with Platinum DVR