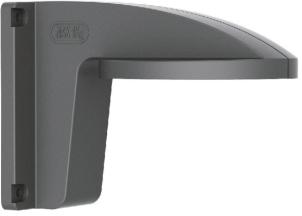

## Indoor Wall Mount for Dome Camera LTB348B

Designed for dome camera models CMIP74XX, CMHD74XX others

| Properties |                                      |
|------------|--------------------------------------|
| Parameters | Indoor Wall Mount                    |
| Materials  | ABS Plastic                          |
| Dimensions | 4.6 x 3.1 x 1.2" (118 x 80 x 182 mm) |
| Weight     | 0.4 lbs (200 g)                      |