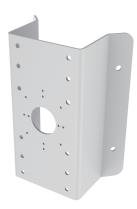

## Corner mount LTB379

Suitable for all models

| Properties |                                       |
|------------|---------------------------------------|
| Parameters | Corner mount                          |
| Materials  | Aluminum alloy                        |
| Dimensions | 5.0 × 4.1 × 9.8" (126 x 105 x 250 mm) |
| Weight     | 5.0 lbs (2,280 g)                     |