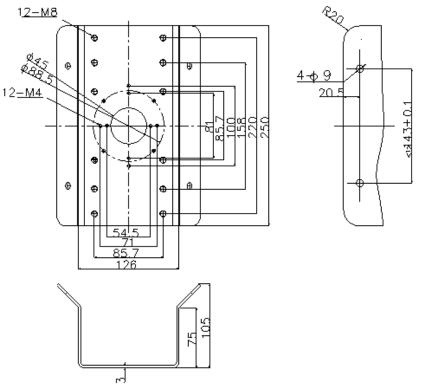

## **Dimensions:**

©2015 LT Security, Inc. All Rights Reserved. White papers, data sheets, quick start guides, and/or user manuals are for reference only and may or may not be entirely up to date or accurate based upon the version or models. Product names mentioned herein may be the unregistered and/or registered trademarks of their respective owners.

## Corner mount LTB379

Suitable for all models

| Properties |                                       |
|------------|---------------------------------------|
| Parameters | Corner mount                          |
| Materials  | Aluminum alloy                        |
| Dimensions | 5.0 × 4.1 × 9.8" (126 x 105 x 250 mm) |
| Weight     | 5.0 lbs (2,280 g)                     |