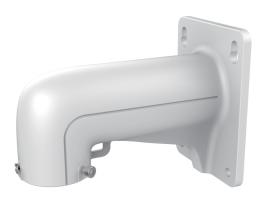

## **Short Arm Wall Mount LTB212**

Suitable for 4" PTZ

| Properties |                                       |
|------------|---------------------------------------|
| Parameters | Short arm wall mount for 4" PTZ       |
| Materials  | Aluminum alloy                        |
| Dimensions | 4.3 × 5.7 × 7.4" (110 × 145 × 189 mm) |
| Weight     | 2.1 lbs (950 g)                       |