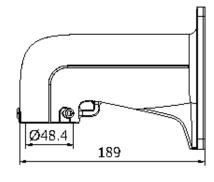

## **Short Arm Wall Mount LTB212**

Suitable for 4" PTZ

| Properties |                                       |
|------------|---------------------------------------|
| Parameters | Short arm wall mount for 4" PTZ       |
| Materials  | Aluminum alloy                        |
| Dimensions | 4.3 × 5.7 × 7.4" (110 × 145 × 189 mm) |
| Weight     | 2.1 lbs (950 g)                       |

## **Dimensions:**

©2015 LT Security, Inc. All Rights Reserved. White papers, data sheets, quick start guides, and/or user manuals are for reference only and may or may not be entirely up to date or accurate based upon the version or models. Product names mentioned herein may be the unregistered and/or registered trademarks of their respective owners.