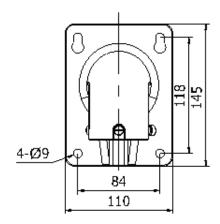

## **Short Arm Wall Mount LTB212**

Suitable for 4" PTZ

| Properties |                                       |
|------------|---------------------------------------|
| Parameters | Short arm wall mount for 4" PTZ       |
| Materials  | Aluminum alloy                        |
| Dimensions | 4.3 × 5.7 × 7.4" (110 × 145 × 189 mm) |
| Weight     | 2.1 lbs (950 g)                       |

## **Dimensions:**

©2015 LT Security, Inc. All Rights Reserved. White papers, data sheets, quick start guides, and/or user manuals are for reference only and may or may not be entirely up to date or accurate based upon the version or models. Product names mentioned herein may be the unregistered and/or registered trademarks of their respective owners.