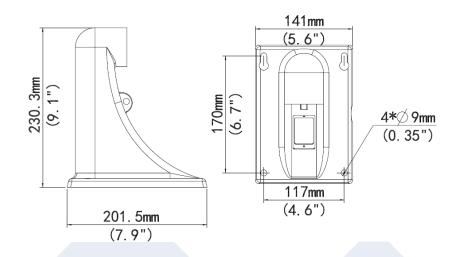

## Dimensions

© 2021 LT Security, Inc. All Rights Reserved. White papers, data sheets, quick start guides, and/or user manuals are for reference only and may or may not be entirely up to date or accurate based upon the version or models. Product names mentioned herein may be the unregistered and/or registered trademarks of their respective owners

## **Specifications**

| Model No.              | VSWM424                                                   |
|------------------------|-----------------------------------------------------------|
| Applications           | Indoor or outdoor, wall installation for PTZ dome cameras |
| Dimensions (L × W × H) | 9.1 x 5.6 x 7.9" (230.3 x 141 x 201.5 mm)                 |
| Weight                 | 1.74 lb (0.79 kg)                                         |
| Materials              | Aluminum alloy                                            |