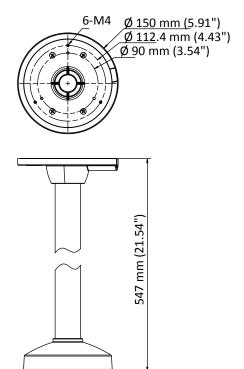

#### **Dimensions:**

### **Parameters**

| Materials  | Aluminum Alloy and Steel        |
|------------|---------------------------------|
| Dimensions | Ø 5.9 × 21.54" (Ø 150 × 547 mm) |
| Weight     | Approx. 2.45 lb (1,110 g)       |