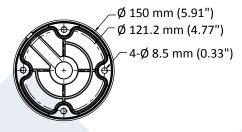

#### **Dimensions:**

### **Parameters**

| Materials  | Aluminum Alloy and Steel        |
|------------|---------------------------------|
| Dimensions | Ø 5.9 × 21.54" (Ø 150 × 547 mm) |
| Weight     | Approx. 2.45 lb (1,110 g)       |