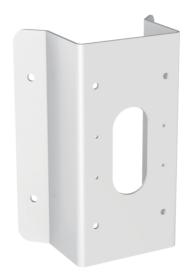

## **Corner Mount** LTB389

Designed for varifocal cameras

| Properties |                                                                                 |
|------------|---------------------------------------------------------------------------------|
| Parameters | External / outward-facing corner mount for camera models CMIP38xx / 78xx / 98xx |
| Materials  | Aluminum alloy                                                                  |
| Dimensions | 9.84 x 4.96 x 4.13" (250 x 126 x 105 mm)                                        |
| Weight     | 5.03 lb (2,280 g)                                                               |