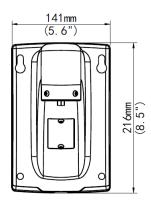

## **Specifications**

| Model:                 | VSWM674                                                  |
|------------------------|----------------------------------------------------------|
| Applications           | Indoor / outdoor, wall installation for PTZ dome cameras |
| Dimensions (L × W × H) | 8.5 x 5.6 x 12.4" (216 x 141 x 314 mm)                   |
| Weight                 | 2.2 lb (1.0 kg)                                          |
| Materials              | Aluminum alloy                                           |

## **Dimensions**

© 2021 LT Security, Inc. All Rights Reserved. White papers, data sheets, quick start guides, and/or user manuals are for reference only and may or may not be entirely up to date or accurate based upon the version or models. Product names mentioned herein may be the unregistered and/or registered trademarks of their respective owners