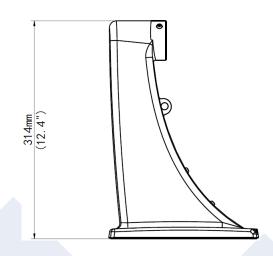

## **Specifications**

| Model:                 | VSWM674                                                  |
|------------------------|----------------------------------------------------------|
| Applications           | Indoor / outdoor, wall installation for PTZ dome cameras |
| Dimensions (L × W × H) | 8.5 x 5.6 x 12.4" (216 x 141 x 314 mm)                   |
| Weight                 | 2.2 lb (1.0 kg)                                          |
| Materials              | Aluminum alloy                                           |

## **Dimensions**

© 2021 LT Security, Inc. All Rights Reserved. White papers, data sheets, quick start guides, and/or user manuals are for reference only and may or may not be entirely up to date or accurate based upon the version or models. Product names mentioned herein may be the unregistered and/or registered trademarks of their respective owners