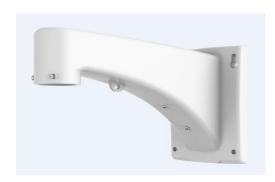

## VSWM674 PTZ Dome Wall Mount

## **Specifications**

| Model:                 | VSWM674                                                  |
|------------------------|----------------------------------------------------------|
| Applications           | Indoor / outdoor, wall installation for PTZ dome cameras |
| Dimensions (L × W × H) | 8.5 x 5.6 x 12.4" (216 x 141 x 314 mm)                   |
| Weight                 | 2.2 lb (1.0 kg)                                          |
| Materials              | Aluminum alloy                                           |