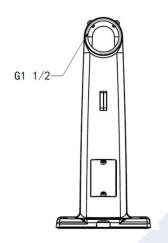

## **Specifications**

| Model:                 | VSWM674                                                  |
|------------------------|----------------------------------------------------------|
| Applications           | Indoor / outdoor, wall installation for PTZ dome cameras |
| Dimensions (L × W × H) | 8.5 x 5.6 x 12.4" (216 x 141 x 314 mm)                   |
| Weight                 | 2.2 lb (1.0 kg)                                          |
| Materials              | Aluminum alloy                                           |