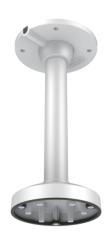

## **Pendent Mounting Bracket for Dome Camera LTB381**

Designed for CMIP70xx & CMIP72xx dome cameras

| Specifications |                                                          |
|----------------|----------------------------------------------------------|
| Parameters     | Pendant mount for dome camera models CMIP70xx & CMIP72xx |
| Materials      | Aluminum alloy                                           |
| Dimensions     | Φ 5.4 x 22.2" (Φ136 x 565 mm)                            |
| Weight         | 2.97 lb (1,350 g)                                        |