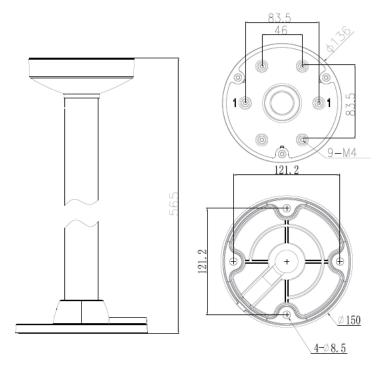

## **Dimensions:**

Unit: mm

©2018 LT Security, Inc. All Rights Reserved. White papers, data sheets, quick start guides, and/or user manuals are for reference only and may or may not be entirely up to date or accurate based upon the version or models. Product names mentioned herein may be the unregistered and/or registered trademarks of their respective owners.