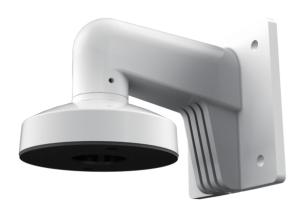

## **Wall Mount** LTB342-110T

Designed for camera models in the CMHT14 / 15 / 21XX Series

| Specifications |                                                                    |
|----------------|--------------------------------------------------------------------|
| Parameters     | Wall mount / bracket for camera models / series CMHT14 / 15 / 21XX |
| Materials      | Aluminum Alloy and Steel                                           |
| Dimensions     | 4.8 x 4.7 x 6.7" (122 x 120 x 169 mm)                              |
| Weight         | 1.3 lbs (605 g)                                                    |