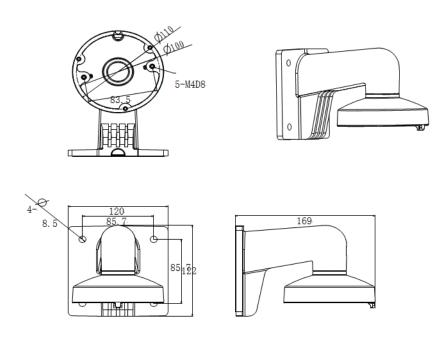

## **Dimensions:**

©2015 LT Security, Inc. All Rights Reserved. White papers, data sheets, quick start guides, and/or user manuals are for reference only and may or may not be entirely up to date or accurate based upon the version or models. Product names mentioned herein may be the unregistered and/or registered trademarks of their respective owners.

## **Wall Mount** LTB342-110T

Designed for camera models in the CMHT14 / 15 / 21XX Series

| Specifications |                                                                    |
|----------------|--------------------------------------------------------------------|
| Parameters     | Wall mount / bracket for camera models / series CMHT14 / 15 / 21XX |
| Materials      | Aluminum Alloy and Steel                                           |
| Dimensions     | 4.8 x 4.7 x 6.7" (122 x 120 x 169 mm)                              |
| Weight         | 1.3 lbs (605 g)                                                    |