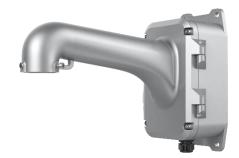

# **Wall Mount for Speed Dome Cameras**

### **Features**

- Wall mount with junction box
- Aluminum alloy with surface treatment
- Outlets at bottom and rear
- Safety rope & hook facilitate camera installation