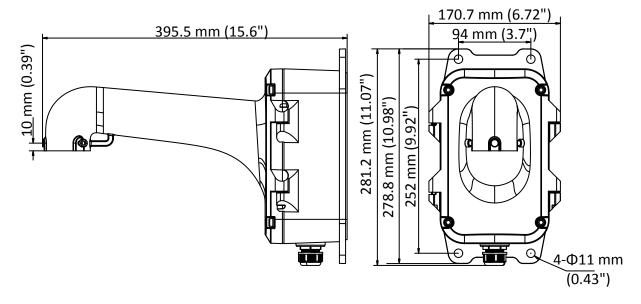

### **Dimensions**

#### **Parameters**

| Model      | LTB688-B                                        |
|------------|-------------------------------------------------|
| Parameters | Wall Mount for Speed Dome Cameras               |
| Color      | Platinum Gray                                   |
| Materials  | Aluminum Alloy                                  |
| Dimensions | 15.6 × 11.07 × 6.72" (395.5 × 281.2 × 170.7 mm) |
| Weight     | 4.74 lb (2.15 kg)                               |