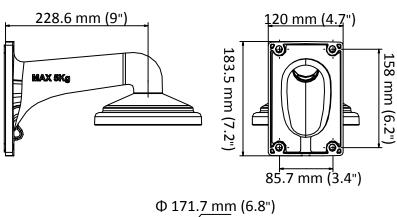

## **Dimensions**

#### **Parameters**

| Model      | LTB412                                      |
|------------|---------------------------------------------|
| Parameters | Wall Mounting Bracket for 4-inch PTZ Camera |
| Color      | White                                       |
| Materials  | Aluminum Alloy                              |
| Dimensions | Φ 6.8 × 6.2 × 9" (Φ 171.7 × 158 × 228.6 mm) |
| Weight     | 3.57 lb (1,120 g)                           |