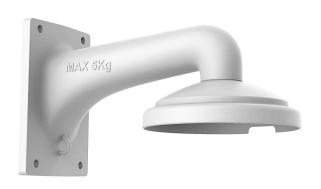

# **LTB412**

## **Wall Mounting Bracket for 4-inch PTZ Camera**

#### **Features**

- Aluminum alloy with surface treatment
- Waterproof design