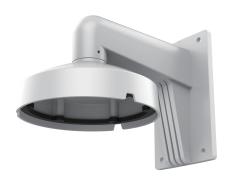

## Wall Mount LTB756

## **Designed for CMIP75XX Series**

| Specifications |                                                |
|----------------|------------------------------------------------|
| Parameters     | Wall mount bracket for CMIP75XX series cameras |
| Materials      | Aluminum Alloy                                 |
| Dimensions     | 9.8 x 7.0 x 3.2" (250 x 178 x 82.5 mm)         |
| Weight         | 2.4 lbs (1,105 g)                              |