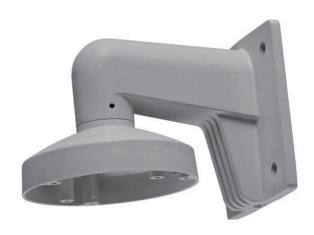

## Wall Mount LTB301

## Designed for CMIP30XX / CMIP11XX

| Specifications |                                                                   |  |
|----------------|-------------------------------------------------------------------|--|
| Parameters     | Wall Mount / Bracket for CMIP30XX / CMIP11XX (with adapter plate) |  |
| Materials      | Aluminum alloy                                                    |  |
| Dimensions     | Φ 5.2 × 7.2 × 9.0" (Φ132 × 183.5 × 228.5 mm)                      |  |
| Weight         | 1.9 lbs (870 g)                                                   |  |