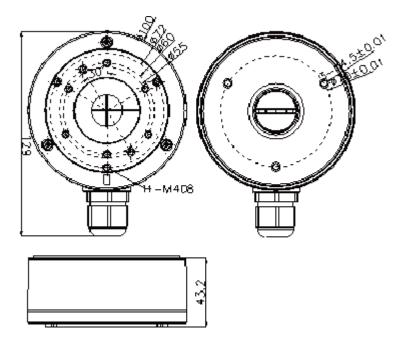

## **Dimensions:**

©2015 LT Security, Inc. All Rights Reserved. White papers, data sheets, quick start guides, and/or user manuals are for reference only and may or may not be entirely up to date or accurate based upon the version or models. Product names mentioned herein may be the unregistered and/or registered trademarks of their respective owners.

## Designed for Bullet & Mini-Turret Cameras

| Specifications |                                              |
|----------------|----------------------------------------------|
| Parameters     | Junction Box for Bullet & Mini Turret Camera |
| Materials      | Aluminum alloy                               |
| Dimensions     | Φ 3.9 x 1.7 x 5.1" (Φ100 x 43.2 x 129 mm)    |
| Weight         | 0.7 lbs (320 g)                              |