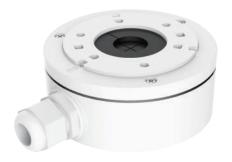

## **Junction Box LTB345**

## Designed for Bullet & Mini-Turret Cameras

| Specifications |                                              |
|----------------|----------------------------------------------|
| Parameters     | Junction Box for Bullet & Mini Turret Camera |
| Materials      | Aluminum alloy                               |
| Dimensions     | Φ 3.9 x 1.7 x 5.1" (Φ100 x 43.2 x 129 mm)    |
| Weight         | 0.7 lbs (320 g)                              |