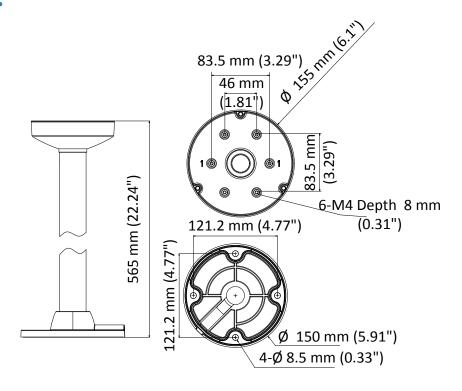

## **Dimensions:**

©2018 LT Security, Inc. All Rights Reserved. White papers, data sheets, quick start guides, and/or user manuals are for reference only and may or may not be entirely up to date or accurate based upon the version or models. Product names mentioned herein may be the unregistered and/or registered trademarks of their respective owners.

## **Pendent Mount LTB781**

Designed for dome cameras

| Specifications |                                               |
|----------------|-----------------------------------------------|
| Parameters     | Pendant mount for dome camera models CMIP78xx |
| Materials      | Aluminum alloy                                |
| Dimensions     | Φ 6.1 x 22.24" (Φ155 x 565 mm)                |
| Weight         | 1.4 lb (650 g)                                |