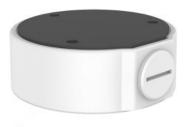

## **VSJB742**

## **Fixed Dome Junction Box**

## Specifications

| Model        | VSJB742                                      |
|--------------|----------------------------------------------|
| Applications | Junction box for VSIP7442W-28S, VSIP7182W-28 |
| Dimensions   | φ 4.20 x 1.42" (φ 106.6 x 36 mm)             |
| Weight       | 0.44 lb (0.2 kg)                             |
| Materials    | Aluminum alloy                               |