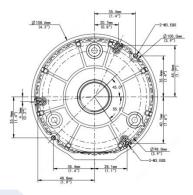

## Dimensions

© 2020 LT Security, Inc. All Rights Reserved. White papers, data sheets, quick start guides, and/or user manuals are for reference only and may or may not be entirely up to date or accurate based upon the version or models. Product names mentioned herein may be the unregistered and/or registered trademarks of their respective owners

## Specifications

| Model        | VSJB742                                      |
|--------------|----------------------------------------------|
| Applications | Junction box for VSIP7442W-28S, VSIP7182W-28 |
| Dimensions   | φ 4.20 x 1.42" (φ 106.6 x 36 mm)             |
| Weight       | 0.44 lb (0.2 kg)                             |
| Materials    | Aluminum alloy                               |