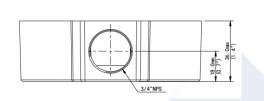

## Dimensions

© 2020 LT Security, Inc. All Rights Reserved. White papers, data sheets, quick start guides, and/or user manuals are for reference only and may or may not be entirely up to date or accurate based upon the version or models. Product names mentioned herein may be the unregistered and/or registered trademarks of their respective owners

## Specifications

| Model        | VSJB742                                      |
|--------------|----------------------------------------------|
| Applications | Junction box for VSIP7442W-28S, VSIP7182W-28 |
| Dimensions   | φ 4.20 x 1.42" (φ 106.6 x 36 mm)             |
| Weight       | 0.44 lb (0.2 kg)                             |
| Materials    | Aluminum alloy                               |