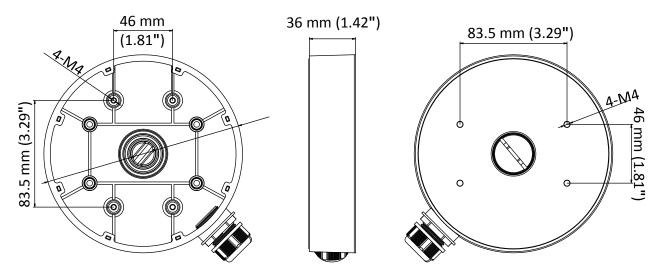

#### Dimensions

## Parameters

| Model      | LTB722                        |
|------------|-------------------------------|
| Parameters | Junction Box                  |
| Color      | White                         |
| Materials  | Aluminum Alloy                |
| Dimensions | Φ 155 × 36 mm (Φ 6.1 × 1.42") |
| Weight     | 0.66 lb (300 g)               |