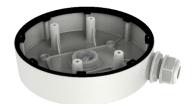

# LTB722 Junction Box

### Features

- Aluminum alloy with surface treatment
- Cable outlet(s) included
- Designed for both indoor and outdoor applications