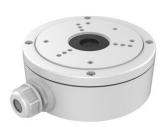

## **Junction Box**

### **Features:**

- Aluminum alloy with surface treatment
- Waterproof design
- Cable access on bracket improves installation & operation