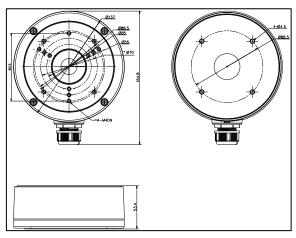

## **Dimensions:**

### **Parameters:**

| Model      | LTB801-A                                     |
|------------|----------------------------------------------|
|            | Junction Box for                             |
| Parameters | Dome Camera                                  |
| Color      | White                                        |
| Materials  | Aluminum Alloy                               |
| Dimensions | Φ 5.4 x 2.1 x 6.5" (Φ 137 × 53.4 × 164.8 mm) |
| Weight     | 1.14 lb (515 g)                              |