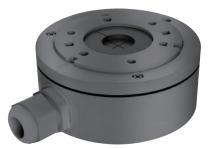

## Junction Box LTB345B

Designed for Bullet & Mini-Turret Cameras

| Specifications |                                               |
|----------------|-----------------------------------------------|
| Parameters     | Junction Box for Bullet & Mini-Turret Cameras |
| Materials      | Aluminum alloy                                |
| Dimensions     | Φ 3.9 x 1.7 x 5.1" (Φ 100 x 43.2 x 129 mm)    |
| Weight         | 0.7 lbs (320 g)                               |