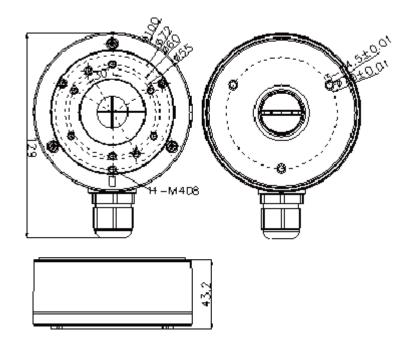

## **Dimensions:**

©2015 LT Security, Inc. All Rights Reserved. White papers, data sheets, quick start guides, and/or user manuals are for reference only and may or may not be entirely up to date or accurate based upon the version or models. Product names mentioned herein may be the unregistered and/or registered trademarks of their respective owners.

## Junction Box LTB345B

Designed for Bullet & Mini-Turret Cameras

| Specifications |                                               |
|----------------|-----------------------------------------------|
| Parameters     | Junction Box for Bullet & Mini-Turret Cameras |
| Materials      | Aluminum alloy                                |
| Dimensions     | Φ 3.9 x 1.7 x 5.1" (Φ 100 x 43.2 x 129 mm)    |
| Weight         | 0.7 lbs (320 g)                               |