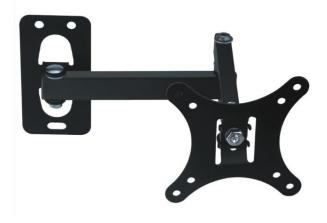

## LTMB1026 Monitor Brackets for monitors 10 - 26 inches wide

## **Key Features:**

| Screen sizes     | 10 - 26 inches                      |
|------------------|-------------------------------------|
| Distance to wall | 1-1/4 to 15 inches<br>(35 - 390 mm) |
| Max. load        | 22 lbs (10 kg)                      |
| VESA             | 100 x 100 mm                        |