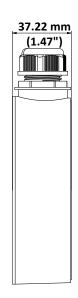

#### **Dimensions**

## **Specifications**

| Model      | LTB347H                          |
|------------|----------------------------------|
| Parameters | Junction Box                     |
| Color      | White                            |
| Materials  | Aluminum Alloy                   |
| Dimensions | Ø 4.72 × 1.46" (Ø 120 × 37.2 mm) |
| Weight     | 0.55 lb (250 g)                  |