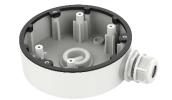

# LTB347H Junction Box

#### **Features**

- Aluminum alloy with surface treatment
- Designed with bottom and side outlets
- Suitable for both indoor and outdoor applications