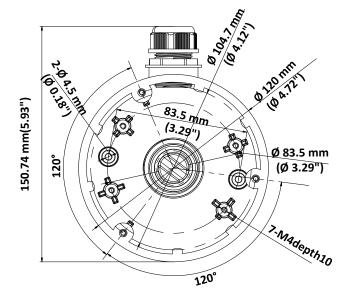

#### **Dimensions**

## **Specifications**

| Model      | LTB347H                          |
|------------|----------------------------------|
| Parameters | Junction Box                     |
| Color      | White                            |
| Materials  | Aluminum Alloy                   |
| Dimensions | Ø 4.72 × 1.46" (Ø 120 × 37.2 mm) |
| Weight     | 0.55 lb (250 g)                  |