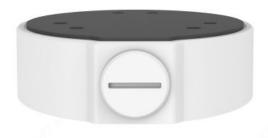

## **VSJB763**

## **Fixed Dome Junction Box**

## **Specifications**

| Model #      | VSJB763                       |
|--------------|-------------------------------|
| Applications | Junction box for VSIP7643W-SZ |
| Dimensions   | Ф4.96 x1.42" (Ф 126 x 36 mm)  |
| Weight       | 0.53 lb (0.24 kg)             |
| Materials    | Aluminum alloy                |