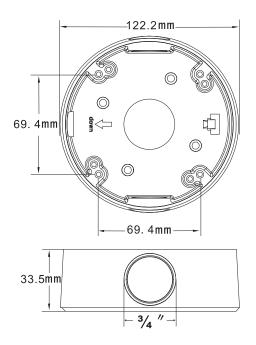

## **Dimensions:**

©2015 LT Security, Inc. All Rights Reserved. White papers, data sheets, quick start guides, and/or user manuals are for reference only and may or may not be entirely up to date or accurate based upon the version or models. Product names mentioned herein may be the unregistered and/or registered trademarks of their respective owners.

## Designed for CMT20XX Series

| Specifications |                                         |
|----------------|-----------------------------------------|
| Parameter      | Junction box for CMT20XX series cameras |
| Materials      | Aluminum alloy                          |
| Dimensions     | Φ 4.8 × 1.3" (Φ122.2 x 33.5 mm)         |
| Weight         | 0.6 lbs (250 g)                         |