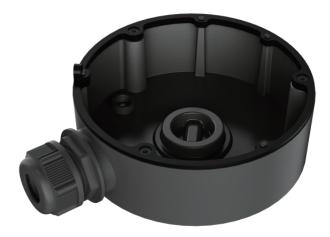

## Junction Box LTB347B

Designed for dome cameras

| Specifications |                                                         |
|----------------|---------------------------------------------------------|
| Parameter      | Junction Box for Dome Camera models CMIP74XX & CMHD74XX |
| Materials      | Aluminum alloy                                          |
| Dimensions     | Φ 4.4 x 1.7" (Φ 111 x 43.6 mm)                          |
| Weight         | 0.3 lbs (150 g)                                         |