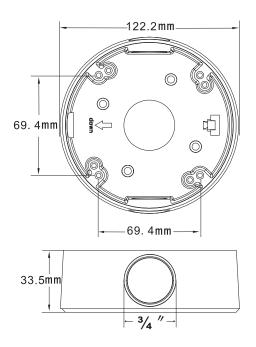

## **Dimensions:**

©2015 LT Security, Inc. All Rights Reserved. White papers, data sheets, quick start guides, and/or user manuals are for reference only and may or may not be entirely up to date or accurate based upon the version or models. Product names mentioned herein may be the unregistered and/or registered trademarks of their respective owners.

## Designed for Camera Models CMT20XX

| Specifications |                                         |
|----------------|-----------------------------------------|
| Parameters     | Junction box for CMT20XX series cameras |
| Materials      | Aluminum alloy                          |
| Dimensions     | Φ 4.8 × 1.3" (Φ 122.2 × 33.5 mm)        |
| Weight         | 0.6 lbs (250 g)                         |