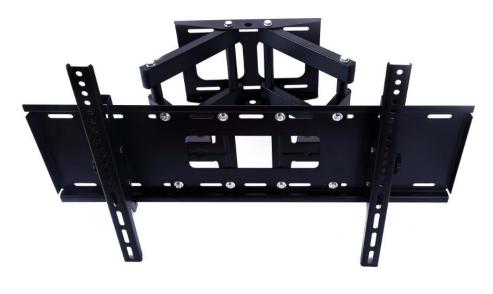

## LTMB3270 Monitor Brackets For screen sizes 32 - 70 inches

## **Key Features**

| Screen sizes        | 32 - 70 in.                 |
|---------------------|-----------------------------|
| Max. loading weight | 165 lbs (75 kg)             |
| Distance to wall    | 2.75 - 15 in. (70 - 390 mm) |
| Tilt capacity       | ± 15°                       |
| VESA mount          | 600 x 400 mm                |