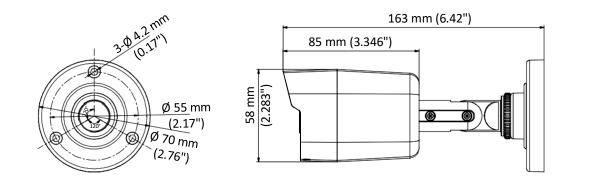

### Dimensions

## Specifications

| Camera                            |                                                                                                         |
|-----------------------------------|---------------------------------------------------------------------------------------------------------|
| Image Sensor                      | 5 MP CMOS image sensor                                                                                  |
| Resolution                        | 2560 (H) × 1944 (V)                                                                                     |
| Min. Illumination                 | Color: 0.01 Lux @ f 1.2, AGC on, 0 Lux with IR                                                          |
| Shutter Speed                     | PAL: 1/25 to 1/50, 000 sec.<br>NTSC: 1/30 to 1/50, 000 sec.                                             |
| Lens                              | 2.8 mm, 3.6 mm fixed focal lens                                                                         |
| Horizontal Field of View          | 85.5° (2.8 mm), 80.1° (3.6 mm)                                                                          |
| Lens Mount                        | M12                                                                                                     |
| Day & Night                       | IR cut filter                                                                                           |
| Angle Adjustment                  | Pan: 0° to 360°; Tilt: 0° to 180°; Rotate: 0° to 360°                                                   |
| Synchronization                   | Internal synchronization                                                                                |
| Frame Rate                        | PAL: 5 MP @ 20 fps, 4 MP @ 25 fps, 1080p @ 25 fps<br>NTSC: 5 MP @ 20 fps, 4 MP @ 30 fps, 1080p @ 30 fps |
| Menu                              |                                                                                                         |
| AGC                               | Supported                                                                                               |
| D/N Mode                          | Auto / Color / Black and White                                                                          |
| White Balance                     | ATW / MWB                                                                                               |
| BLC                               | Supported                                                                                               |
| Digital Wide Dynamic Range (DWDR) | Supported                                                                                               |
| Language                          | English                                                                                                 |
| Functions                         | Brightness, Sharpness, DNR , Mirror, Smart IR                                                           |
| Interface                         |                                                                                                         |
| Video Output                      | 1 x HD analog output                                                                                    |
| Signal Options                    | TVI / AHD / CVI / CVBS                                                                                  |
| General                           |                                                                                                         |
| Operating Conditions              | -40° to 140° F (-40° to 60° C), humidity: 90% or less (non-condensation)                                |
| Power Supply                      | 12 VDC ±25%                                                                                             |
| Power Consumption                 | Max. 4.3 W                                                                                              |
| Protection Levels                 | IP67                                                                                                    |
| Materials                         | Metal                                                                                                   |
| IR Range                          | Up to 65 ft (20 m)                                                                                      |
| Communication                     | Up the coax, TVI output                                                                                 |
| Dimensions                        | 2.28 × 2.40 × 6.42" (58 × 61 × 163 mm)                                                                  |
| Weight                            | Approx. 0.77 lb (350 g)                                                                                 |