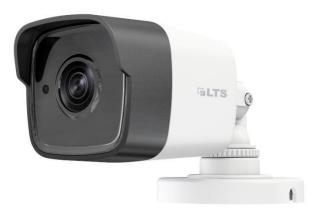

# CMHR6452N-28F / CMHR6452N-F

## Platinum 5 MP Bullet 4-in- 1 HD-TVI Camera

## **Key Features**

- 5 MP high performance CMOS
- 2560 × 1944 resolution
- 2.8 mm, 3.6 mm fixed lens
- Matrix IR 2.0, smart IR, up to 65 ft (20 m) IR distance
- 2D DNR, DWDR
- 4-in-1 video output options: TVI / AHD / CVI / CVBS)
- IP67
- OSD Menu via UTC technology with Platinum DVR