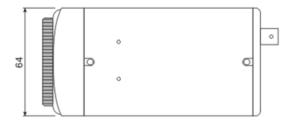

## **Dimensions:**

## Platinum HD-TVI Box Camera 2.1MP CMHB902

| CAMERA                  |                                            |
|-------------------------|--------------------------------------------|
| Image Sensor            | 1/2.8" CMOS                                |
| Signal System           | NTSC/PAL                                   |
| Effective Pixels        | 1920(H)*1080(V)                            |
| Min. Illumination       | 0.001Lux                                   |
| Auto Iris Lens          | DC drive                                   |
| Lens Mount              | C/CS Mount                                 |
| Synchronization         | Internal                                   |
| Digital Noise Reduction | 2D NR & 3D DNR                             |
| Video Output            | 1 HD TVI Output                            |
| GENERAL                 |                                            |
| Working Temperature     | -4 ° F - 122 ° F (-20 ° C - 50 ° C)        |
| /Humidity               | Humidity 90% or less (non-condensing)      |
| Power Supply            | DC 12V                                     |
| Dimension               | 5.5" x 2.6" x 2.5" (140mm x 66.5mm x 64mm) |
| Weight                  | 0.8lb(370g)                                |