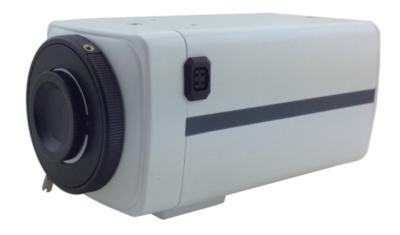

## Platinum HD-TVI Box Camera 2.1MP **CMHB902**

## Platinum HD-TVI Box Camera 2.1MP CMHB902

| CAMERA                  |                                            |
|-------------------------|--------------------------------------------|
| Image Sensor            | 1/2.8" CMOS                                |
| Signal System           | NTSC/PAL                                   |
| Effective Pixels        | 1920(H)*1080(V)                            |
| Min. Illumination       | 0.001Lux                                   |
| Auto Iris Lens          | DC drive                                   |
| Lens Mount              | C/CS Mount                                 |
| Synchronization         | Internal                                   |
| Digital Noise Reduction | 2D NR & 3D DNR                             |
| Video Output            | 1 HD TVI Output                            |
| GENERAL                 |                                            |
| Working Temperature     | -4 ° F - 122 ° F (-20 ° C - 50 ° C)        |
| /Humidity               | Humidity 90% or less (non-condensing)      |
| Power Supply            | DC 12V                                     |
| Dimension               | 5.5" x 2.6" x 2.5" (140mm x 66.5mm x 64mm) |
| Weight                  | 0.8lb(370g)                                |