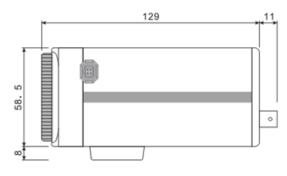

## **Dimensions:**

## Platinum HD-TVI Box Camera 2.1MP CMHB902

| CAMERA                  |                                            |
|-------------------------|--------------------------------------------|
| Image Sensor            | 1/2.8" CMOS                                |
| Signal System           | NTSC/PAL                                   |
| Effective Pixels        | 1920(H)*1080(V)                            |
| Min. Illumination       | 0.001Lux                                   |
| Auto Iris Lens          | DC drive                                   |
| Lens Mount              | C/CS Mount                                 |
| Synchronization         | Internal                                   |
| Digital Noise Reduction | 2D NR & 3D DNR                             |
| Video Output            | 1 HD TVI Output                            |
| GENERAL                 |                                            |
| Working Temperature     | -4 ° F - 122 ° F (-20 ° C - 50 ° C)        |
| /Humidity               | Humidity 90% or less (non-condensing)      |
| Power Supply            | DC 12V                                     |
| Dimension               | 5.5" x 2.6" x 2.5" (140mm x 66.5mm x 64mm) |
| Weight                  | 0.8lb(370g)                                |