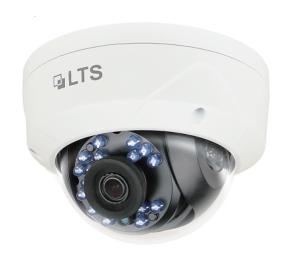

## **HD-TVI Vandal Proof Dome Camera CMHD7422**

## **Key Features:**

- HD 1080P Video Output
- Adopt HDTVI Technology
- True Day/Night
- Smart IR
- 65ft(20m) IR distance
- OSD Menu via UTC technology with Platinum TVI DVR
- Aluminum housing
- Vandal-proof
- 3-axis