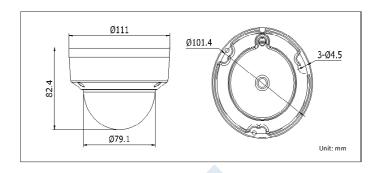

## **Dimensions:**

## HD-TVI Vandal Proof Dome Camera CMHD7422

| CAMERA                |                                       |
|-----------------------|---------------------------------------|
| Image Sensor          | 1/2.9" CMOS                           |
| Signal System         | NTSC/PAL                              |
| Effective Pixels      | 1930(H)*1088(V)                       |
| Min. Illumination     | 0.01 Lux, 0 Lux with IR               |
| Shutter Speed         | 1/30(1/25) s to 1/50,000 s            |
| Lens                  | 3.6mm Lens                            |
|                       | Angle of View: 84.3°                  |
| Day & Night           | ICR                                   |
| Synchronization       | Internal                              |
| Video Frame Rate      | 1080p@30fps/1080p@25fps               |
| HD Video Output       | 1 HD-TVI Output                       |
| S/N Ratio             | More than 52dB                        |
| MENU                  |                                       |
| AGC                   | Support                               |
| D/N Mode              | Color/ BW/ Smart                      |
| White Balance         | ATW/MWB                               |
| Language              | English                               |
| Function              | Digital noise reduction, Mirror       |
| GENERAL               |                                       |
| Working Temperature   | -40 ° F - 140 ° F (-40 ° C - 60 ° C)  |
| /Humidity             | Humidity 90% or less (non-condensing) |
| Power Supply          | DC 12V                                |
| Power Consumption     | Max. 3W                               |
| Weather Proof Ratings | IP66                                  |
| IR Range              | Up to 65ft(20m)                       |
| Dimension             | φ4.4" x 3.2" (φ111.0 x 82.4mm)        |
| Weight                | 1.2lb(550g)                           |