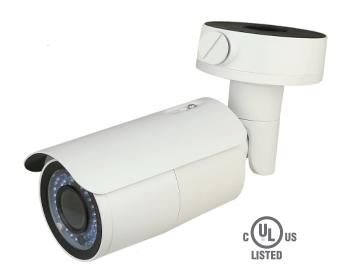

## Platinum HD-TVI Varifocal Motorized Bullet Camera 2.1MP CMHR6823D-Z

## **Key Features:**

- 2.1MP High Definition
- 1920x1080P@30fps
- 2.8-12mm Varifocal Motorized Lens
- 42 IR LEDs up to 131ft
- Outdoor / Indoor
- DC 12V / AC 24V
- IP66
- UTC