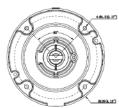

## Platinum HD-TVI Varifocal Motorized Bullet Camera 2.1MP CMHR6823D-Z



## **Key Features:**

- 2.1MP High Definition
- 1920x1080P@30fps
- 2.8-12mm Varifocal Motorized Lens
- 42 IR LEDs up to 131ft
- Outdoor / Indoor
- DC 12V / AC 24V
- IP66
- UTC

## **Dimensions:**



































## Platinum HD-TVI Varifocal Motorized Bullet Camera 2.1MP CMHR6823D-Z

| CAMERA                |                                                       |
|-----------------------|-------------------------------------------------------|
| Image Sensor          | 1/2.7" CMOS                                           |
| Signal System         | NTSC/PAL                                              |
| Effective Pixels      | 1930(H)*1088(V)                                       |
| Min. Illumination     | 0.01 Lux, 0 Lux with IR                               |
| Shutter Speed         | 1/30(1/25) s to 1/50,000 s                            |
| Lens                  | Motorized Lens: 2.8-12mm Angle of View: 105.2° -32.8° |
| Day & Night           | ICR