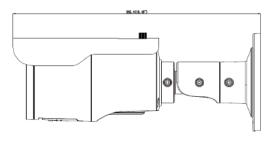

## Platinum HD-TVI Varifocal Motorized Bullet Camera 2.1MP CMHR6823D-Z



## **Key Features:**

- 2.1MP High Definition
- 1920x1080P@30fps
- 2.8-12mm Varifocal Motorized Lens
- 42 IR LEDs up to 131ft
- Outdoor / Indoor
- DC 12V / AC 24V
- IP66
- UTC

## **Dimensions:**



































## Platinum HD-TVI Varifocal Motorized Bullet Camera 2.1MP CMHR6823D-Z

| CAMERA                |                                                       |
|-----------------------|-------------------------------------------------------|
| Image Sensor          | 1/2.7" CMOS                                           |
| Signal System         | NTSC/PAL                                              |
| Effective Pixels      | 1930(H)*1088(V)                                       |
| Min. Illumination     | 0.01 Lux, 0 Lux with IR                               |
| Shutter Speed         | 1/30(1/25) s to 1/50,000 s                            |
| Lens                  | Motorized Lens: 2.8-12mm Angle of View: 105.2° -32.8° |
| Day & Night           | ICR