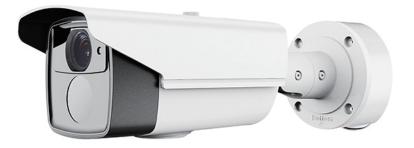

## Platinum Bullet HD-TVI Camera 2.1MP CMHR9923D

## **Key Features:**

- 2.1MP High Definition
- 1920x1080P@30fps
- 2.8-12mm Varifocal Lens
- True Day/Night
- Smart IR
- 1 Matrix IR LED up to 175ft (53m)
- Junction Box Included
- OSD Menu via UTC technology with Platinum TVI DVR
- IP66 weather proof
- Dual Voltage DC 12V / AC 24V