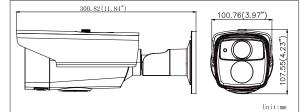

## **Dimensions:**

©2015 LT Security, Inc. | info@LTSecurityinc.com | www.LTSecurityinc.com

## Platinum Bullet HD-TVI Camera 2.1MP CMHR9923D

| CAMERA                |                                         |
|-----------------------|-----------------------------------------|
| Image Sensor          | 1/2.9" CMOS                             |
| Signal System         | NTSC/PAL                                |
| Effective Pixels      | 1930(H)*1088(V)                         |
| Min. Illumination     | 0.01 Lux, 0 Lux with IR                 |
| Shutter Speed         | 1/30(1/25) s to 1/50,000 s              |
| Lens                  | 2.8-12mm                                |
|                       | Angle of View: 105.2° - 32.8°           |
| Day & Night           | ICR                                     |
| Synchronization       | Internal                                |
| Video Frame Rate      | 1080p@30fps/1080p@25fps                 |
| HD Video Output       | 1 HD-TVI Output                         |
| S/N Ratio             | More than 52dB                          |
| MENU                  |                                         |
| AGC                   | Support                                 |
| D/N Mode              | Color/ BW/ Smart                        |
| White Balance         | ATW/MWB                                 |
| Language              | English                                 |
| Function              | Digital noise reduction, Mirror         |
| GENERAL               |                                         |
| Working Temperature   | -40° F - 140 ° F (-40° C - 60 ° C)      |
| /Humidity             | Humidity 90% or less (non-condensing)   |
| Power Supply          | DC 12V, AC 24V                          |
| Power Consumption     | Max. 10W                                |
| Weather Proof Ratings | IP66                                    |
| IR Range              | Up to 175ft(53m)                        |
| Dimension             | 11.8" ×4.0" ×4.2" (300.8×100.8×107.6mm) |
| Weight                | 1.5lb(700g)                             |