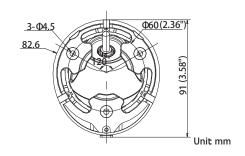

## **Dimensions:**

## Platinum Turret HD-TVI Camera 3.1MP CMHT13T2

| CAMERA                |                                       |
|-----------------------|---------------------------------------|
| CAMERA                |                                       |
| Image Sensor          | 1/3"CMOS                              |
| Signal System         | NTSC/PAL                              |
| Effective Pixels      | 2052(H)*1536(V)                       |
| Min. Illumination     | 0.01 Lux, 0 Lux with IR               |
| Lens                  | 3.6mm                                 |
|                       | Angle of View: 67.8°                  |
| Shutter Speed         | 1/30(1/25) s to 1/50,000 s            |
| Day & Night           | ICR                                   |
| Synchronization       | Internal                              |
| Video Frame Rate      | 1920x1536@18fps                       |
| HD Video Output       | 1 HD-TVI Output                       |
| S/N Ratio             | More than 62dB                        |
| MENU                  |                                       |
| AGC                   | Support                               |
| D/N Mode              | Color/ BW/ SMART                      |
| White Balance         | ATW/ MWB                              |
| BLC                   | Support                               |
| Function              | DNR, Mirror, SMART IR                 |
| GENERAL               |                                       |
| Working Temperature   | -40 ° F - 140 ° F (-40 ° C - 60 ° C)  |
| /Humidity             | Humidity 90% or less (non-condensing) |
| Power Supply          | DC 12V                                |
| Power Consumption     | Max. 5W                               |
| Weather Proof Ratings | IP66                                  |
| ID Danse              | Up to 65ft(20m)                       |
| IR Range              |                                       |
| Dimension             | 3.6 "×3.3" ×2.7"(91.0×82.6 × 68.3mm)  |