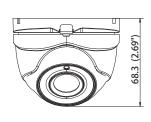

## **Dimensions:**

## Platinum Turret HD-TVI Camera 3.1MP CMHT13T2

| CAMERA                |                                       |
|-----------------------|---------------------------------------|
| CAMERA                |                                       |
| Image Sensor          | 1/3"CMOS                              |
| Signal System         | NTSC/PAL                              |
| Effective Pixels      | 2052(H)*1536(V)                       |
| Min. Illumination     | 0.01 Lux, 0 Lux with IR               |
| Lens                  | 3.6mm                                 |
|                       | Angle of View: 67.8°                  |
| Shutter Speed         | 1/30(1/25) s to 1/50,000 s            |
| Day & Night           | ICR                                   |
| Synchronization       | Internal                              |
| Video Frame Rate      | 1920x1536@18fps                       |
| HD Video Output       | 1 HD-TVI Output                       |
| S/N Ratio             | More than 62dB                        |
| MENU                  |                                       |
| AGC                   | Support                               |
| D/N Mode              | Color/ BW/ SMART                      |
| White Balance         | ATW/ MWB                              |
| BLC                   | Support                               |
| Function              | DNR, Mirror, SMART IR                 |
| GENERAL               |                                       |
| Working Temperature   | -40 ° F - 140 ° F (-40 ° C - 60 ° C)  |
| /Humidity             | Humidity 90% or less (non-condensing) |
| Power Supply          | DC 12V                                |
| Power Consumption     | Max. 5W                               |
| Weather Proof Ratings | IP66                                  |
| ID Danse              | Up to 65ft(20m)                       |
| IR Range              |                                       |
| Dimension             | 3.6 "×3.3" ×2.7"(91.0×82.6 × 68.3mm)  |