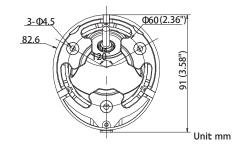

## **Dimensions:**

©2016 LT Security, Inc. | info@LTSecurityinc.com | www.LTSecurityinc.com

## Platinum Turret HD-TVI Camera 3.1MP CMHT13T2W

| CAMERA                |                                       |
|-----------------------|---------------------------------------|
| Image Sensor          | 1/3"CMOS                              |
| Signal System         | NTSC/PAL                              |
| Effective Pixels      | 2052(H)*1536(V)                       |
| Min. Illumination     | 0.01 Lux, 0 Lux with IR               |
| Lens                  | 3.6mm<br>Angle of View: 67.8°         |
| Shutter Speed         | 1/30(1/25) s to 1/50,000 s            |
| Day & Night           | ICR                                   |
| Synchronization       | Internal                              |
| Video Frame Rate      | 1920x1536@18fps                       |
| HD Video Output       | 1 HD-TVI Output                       |
| S/N Ratio             | More than 62dB                        |
| MENU                  |                                       |
| AGC                   | Support                               |
| D/N Mode              | Color/ BW/ SMART                      |
| White Balance         | ATW/ MWB                              |
| BLC                   | Support                               |
| Function              | True WDR, DNR, Mirror, SMART IR       |
| GENERAL               |                                       |
| Working Temperature   | -40 ° F - 140 ° F (-40 ° C - 60 ° C)  |
| /Humidity             | Humidity 90% or less (non-condensing) |
| Power Supply          | DC 12V                                |
| Power Consumption     | Max. 5W                               |
| Weather Proof Ratings | IP66                                  |
| IR Range              | Up to 65ft(20m)                       |
| in nange              |                                       |
| Dimension             | 3.6 "×3.3" ×2.7" (91.0×82.6 × 68.3mm) |