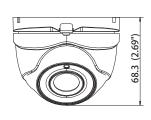

## **Dimensions:**

©2016 LT Security, Inc. | info@LTSecurityinc.com | www.LTSecurityinc.com

## Platinum Turret HD-TVI Camera 3.1MP CMHT13T2W

| CAMERA                |                                       |
|-----------------------|---------------------------------------|
| Image Sensor          | 1/3"CMOS                              |
| Signal System         | NTSC/PAL                              |
| Effective Pixels      | 2052(H)*1536(V)                       |
| Min. Illumination     | 0.01 Lux, 0 Lux with IR               |
| Lens                  | 3.6mm<br>Angle of View: 67.8°         |
| Shutter Speed         | 1/30(1/25) s to 1/50,000 s            |
| Day & Night           | ICR                                   |
| Synchronization       | Internal                              |
| Video Frame Rate      | 1920x1536@18fps                       |
| HD Video Output       | 1 HD-TVI Output                       |
| S/N Ratio             | More than 62dB                        |
| MENU                  |                                       |
| AGC                   | Support                               |
| D/N Mode              | Color/ BW/ SMART                      |
| White Balance         | ATW/ MWB                              |
| BLC                   | Support                               |
| Function              | True WDR, DNR, Mirror, SMART IR       |
| GENERAL               |                                       |
| Working Temperature   | -40 ° F - 140 ° F (-40 ° C - 60 ° C)  |
| /Humidity             | Humidity 90% or less (non-condensing) |
| Power Supply          | DC 12V                                |
| Power Consumption     | Max. 5W                               |
| Weather Proof Ratings | IP66                                  |
| IR Range              | Up to 65ft(20m)                       |
| in nange              |                                       |
| Dimension             | 3.6 "×3.3" ×2.7" (91.0×82.6 × 68.3mm) |