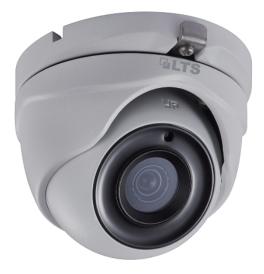

## Platinum Turret HD-TVI Camera 3.1MP CMHT13T2W

## **Key Features:**

- 3.1MP High Definition
- 3.6mm Fixed Lens
- True WDR 120dB
- 2 Matrix IR LED up to 65ft.(20m)
- DC 12V
- OSD menu via UTC technology with Platinum TVI DVR
- IP66 weatherproof
- Must be used with HD-TVI 3.0 DVRs