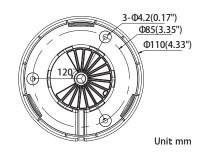

## **Dimensions:**

©2016 LT Security, Inc. | info@LTSecurityinc.com | www.LTSecurityinc.com

## Platinum Turret HD-TVI Camera 3.1MP CMHT17T2-6

| CAMERA                |                                       |
|-----------------------|---------------------------------------|
| Image Sensor          | 1/3"CMOS                              |
| Signal System         | NTSC/PAL                              |
| Effective Pixels      | 2052(H)*1536(V)                       |
| Min. Illumination     | 0.01 Lux, 0 Lux with IR               |
| Lens                  | 6mm<br>Angle of View: 44.6°           |
| Shutter Speed         | 1/30(1/25) s to 1/50,000 s            |
| Day & Night           | ICR                                   |
| Synchronization       | Internal                              |
| Video Frame Rate      | 1920x1536@18fps                       |
| HD Video Output       | 1 HD-TVI Output                       |
| S/N Ratio             | More than 62dB                        |
| MENU                  |                                       |
| AGC                   | Support                               |
| D/N Mode              | Color/ BW/ SMART                      |
| White Balance         | ATW/ MWB                              |
| BLC                   | Support                               |
| Function              | DNR, Mirror, SMART IR                 |
| GENERAL               |                                       |
| Working Temperature   | -40 ° F - 140 ° F (-40 ° C - 60 ° C)  |
| /Humidity             | Humidity 90% or less (non-condensing) |
| Power Supply          | DC 12V                                |
| Power Consumption     | Max. 5W                               |
| Weather Proof Ratings | IP66                                  |
| IR Range              | Up to 131ft(40m)                      |
| Dimension             | 3.6 "×3.3" ×2.7"(91.0×82.6 × 68.3mm)  |
| Weight                | 0.8lb(350g)                           |