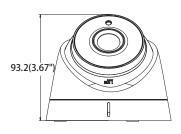

## **Dimensions:**

©2016 LT Security, Inc. | info@LTSecurityinc.com | www.LTSecurityinc.com

## Platinum Turret HD-TVI Camera 3.1MP CMHT17T2-6

| CAMERA                |                                       |
|-----------------------|---------------------------------------|
| Image Sensor          | 1/3"CMOS                              |
| Signal System         | NTSC/PAL                              |
| Effective Pixels      | 2052(H)*1536(V)                       |
| Min. Illumination     | 0.01 Lux, 0 Lux with IR               |
| Lens                  | 6mm<br>Angle of View: 44.6°           |
| Shutter Speed         | 1/30(1/25) s to 1/50,000 s            |
| Day & Night           | ICR                                   |
| Synchronization       | Internal                              |
| Video Frame Rate      | 1920x1536@18fps                       |
| HD Video Output       | 1 HD-TVI Output                       |
| S/N Ratio             | More than 62dB                        |
| MENU                  |                                       |
| AGC                   | Support                               |
| D/N Mode              | Color/ BW/ SMART                      |
| White Balance         | ATW/ MWB                              |
| BLC                   | Support                               |
| Function              | DNR, Mirror, SMART IR                 |
| GENERAL               |                                       |
| Working Temperature   | -40 ° F - 140 ° F (-40 ° C - 60 ° C)  |
| /Humidity             | Humidity 90% or less (non-condensing) |
| Power Supply          | DC 12V                                |
| Power Consumption     | Max. 5W                               |
| Weather Proof Ratings | IP66                                  |
| IR Range              | Up to 131ft(40m)                      |
| Dimension             | 3.6 "×3.3" ×2.7"(91.0×82.6 × 68.3mm)  |
| Weight                | 0.8lb(350g)                           |