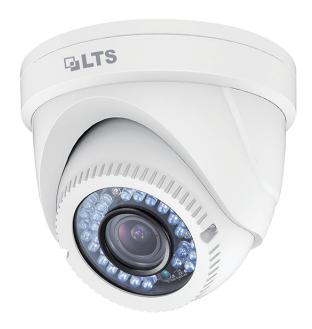

## Platinum Turret HD-TVI Camera 2.1MP **CMHT1823**

## **Key Features:**

- HD 1080P Video Output
- Adopt HDTVI Technology
- True Day/Night
- Smart IR
- 131ft(40m) IR distance
- OSD Menu via UTC technology with Platinum TVI DVR
- IP66 weatherproof