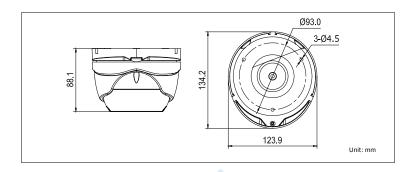

## **Dimensions:**

## Platinum Turret HD-TVI Camera 2.1MP CMHT1823

| CAMERA                |                                          |
|-----------------------|------------------------------------------|
| Image Sensor          | 1/2.9" CMOS                              |
| Signal System         | NTSC/PAL                                 |
| Effective Pixels      | 1930(H)*1088(V)                          |
| Min. Illumination     | 0.01 Lux, 0 Lux with IR                  |
| Shutter Speed         | 1/30(1/25) s to 1/50,000 s               |
| Lens                  | 2.8-12mm                                 |
|                       | Angle of View: 105.2° -32.8°             |
| Day & Night           | ICR                                      |
| Synchronization       | Internal                                 |
| Video Frame Rate      | 1080p@30fps/1080p@25fps                  |
| HD Video Output       | 1 HD-TVI Output                          |
| S/N Ratio             | More than 52dB                           |
| MENU                  |                                          |
| AGC                   | Support                                  |
| D/N Mode              | Color/ BW/ Smart                         |
| White Balance         | ATW/MWB                                  |
| Language              | English                                  |
| Function              | Digital noise reduction, Mirror          |
| GENERAL               |                                          |
| Working Temperature   | -40 ° F - 140 ° F (-40 ° C - 60 ° C)     |
| /Humidity             | Humidity 90% or less (non-condensing)    |
| Power Supply          | DC 12V                                   |
| Power Consumption     | Max. 3.5W                                |
| Weather Proof Ratings | IP66                                     |
| IR Range              | Up to 131ft(40m)                         |
| Dimension             | 5.3" ×4.9" × 3.5" (134.2×123.9× 88.1 mm) |
| Weight                | 1.8lb(800g)                              |