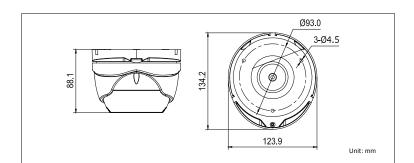

## **Dimensions:**

©2015 LT Security, Inc. | info@LTSecurityinc.com | www.LTSecurityinc.com

## Platinum Turret HD-TVI Camera 2.1MP CMHT1823B

| CAMERA                |                                         |
|-----------------------|-----------------------------------------|
| Image Sensor          | 1/2.9" CMOS                             |
| Signal System         | NTSC/PAL                                |
| Effective Pixels      | 1930(H)*1088(V)                         |
| Min. Illumination     | 0.01 Lux, 0 Lux with IR                 |
| Shutter Speed         | 1/30(1/25) s to 1/50,000 s              |
| Lens                  | 2.8-12mm                                |
|                       | Angle of View: 105.2°-32.8°             |
| Day & Night           | ICR                                     |
| Synchronization       | Internal                                |
| Video Frame Rate      | 1080p@30fps/1080p@25fps                 |
| HD Video Output       | 1 HD-TVI Output                         |
| S/N Ratio             | More than 52dB                          |
| MENU                  |                                         |
| AGC                   | Support                                 |
| D/N Mode              | Color/ BW/ Smart                        |
| White Balance         | ATW/MWB                                 |
| Language              | English                                 |
| Function              | Digital noise reduction, Mirror         |
| GENERAL               |                                         |
| Working Temperature   | -40 ° F - 140 ° F (-40 ° C - 60 ° C)    |
| /Humidity             | Humidity 90% or less (non-condensing)   |
| Power Supply          | DC 12V                                  |
| Power Consumption     | Max. 3.5W                               |
| Weather Proof Ratings | IP66                                    |
| IR Range              | Up to 131ft(40m)                        |
| Dimension             | 5.3" ×4.9" × 3.5" (134.2×123.9×88.1 mm) |
| Weight                | 1.8lb(800g)                             |