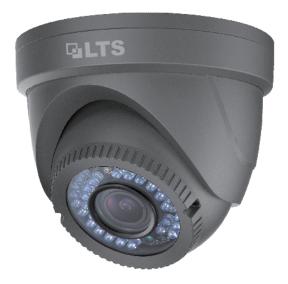

## Platinum Turret HD-TVI Camera 2.1MP CMHT1823B

## **Key Features:**

- HD 1080P Video Output
- Adopt HDTVI Technology
- True Day/Night
- Smart IR
- 131ft(40m) IR distance
- OSD Menu via UTC technology with Platinum TVI DVR
- IP66 weatherproof