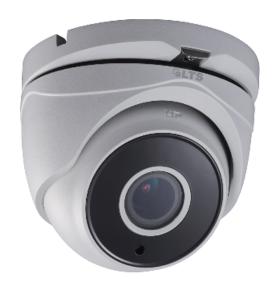

## Platinum Turret HD-TVI Motorized Camera 3.1MP CMHT19T3W-Z

## **Key Features:**

- 3.1MP High Definition
- 2.8-12mm Motorized Varifocal Lens
- True WDR 120dB
- 6 Matrix IR LED up to 131ft.(40m)
- DC 12V
- OSD menu via UTC technology with Platinum TVI DVR
- IP66 weatherproof
- Must be used with HD-TVI 3.0 DVRs