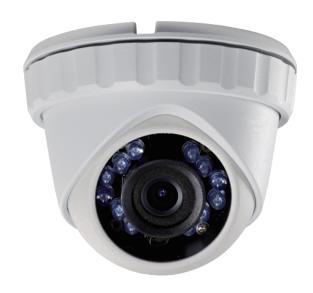

## Platinum Turret HD-TVI Camera 2.1MP CMHT2122-28

## **Key Features:**

- HD 1080P Video Output
- Adopt HDTVI Technology
- True Day/Night
- Smart IR
- 65 ft(20m) IR distance
- OSD Menu via UTC technology with Platinum TVI DVR
- IP66 weatherproof