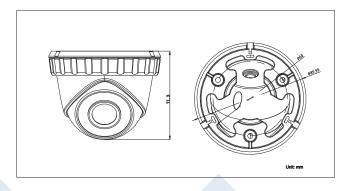

## **Dimensions:**

## Platinum Turret HD-TVI Camera 2.1MP CMHT2122-28

| CAMERA                |                                       |
|-----------------------|---------------------------------------|
| Image Sensor          | 1/2.9" CMOS                           |
| Signal System         | NTSC/PAL                              |
| Effective Pixels      | 1930(H)*1088(V)                       |
| Min. Illumination     | 0.01 Lux, 0 Lux with IR               |
| Shutter Speed         | 1/30(1/25) s to 1/50,000 s            |
| Lens                  | 2.8mm                                 |
|                       | Angle of View: 105.8°                 |
| Day & Night           | ICR                                   |
| Synchronization       | Internal                              |
| Video Frame Rate      | 1080p@30fps/1080p@25fps               |
| HD Video Output       | 1 HD-TVI Output                       |
| S/N Ratio             | More than 52dB                        |
| MENU                  |                                       |
| AGC                   | Support                               |
| D/N Mode              | Color/ BW/ Smart                      |
| White Balance         | ATW/MWB                               |
| Language              | English                               |
| Function              | Digital noise reduction, Mirror       |
| GENERAL               |                                       |
| Working Temperature   | -40 ° F - 140 ° F (-40 ° C - 60 ° C)  |
| /Humidity             | Humidity 90% or less (non-condensing) |
| Power Supply          | DC 12V                                |
| Power Consumption     | Max. 3W                               |
| Weather Proof Ratings | IP66                                  |
| IR Range              | Up to 65ft(20m)                       |
| Dimension             | φ3.5" ×2.8" (φ90.6×71.3mm)            |
| Weight                | 0.9lb(400g)                           |