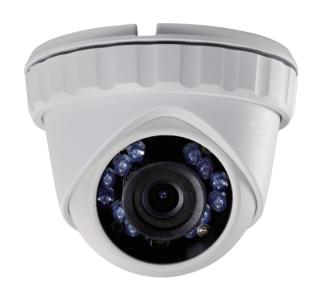

## Platinum Turret HD-TVI Camera 2.1MP CMHT2122

## **Key Features:**

- HD 1080P Video Output
- Adopt HDTVI Technology
- True Day/Night
- Smart IR
- 65 ft(20m) IR distance
- OSD Menu via UTC technology with Platinum TVI DVR
- IP66 weatherproof