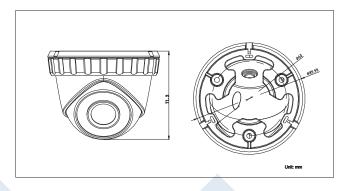

## **Dimensions:**

## Platinum Turret HD-TVI Camera 2.1MP CMHT2122

| CAMERA                |                                       |
|-----------------------|---------------------------------------|
| Image Sensor          | 1/2.9" CMOS                           |
| Signal System         | NTSC/PAL                              |
| Effective Pixels      | 1930(H)*1088(V)                       |
| Min. Illumination     | 0.01 Lux, 0 Lux with IR               |
| Shutter Speed         | 1/30(1/25) s to 1/50,000 s            |
| Lens                  | 3.6mm                                 |
|                       | Angle of View: 84.3°                  |
| Day & Night           | ICR                                   |
| Synchronization       | Internal                              |
| Video Frame Rate      | 1080p@30fps/1080p@25fps               |
| HD Video Output       | 1 HD-TVI Output                       |
| S/N Ratio             | More than 52dB                        |
| MENU                  |                                       |
| AGC                   | Support                               |
| D/N Mode              | Color/ BW/ Smart                      |
| White Balance         | ATW/MWB                               |
| Language              | English                               |
| Function              | Digital noise reduction, Mirror       |
| GENERAL               |                                       |
| Working Temperature   | -40 ° F - 140 ° F (-40 ° C - 60 ° C)  |
| /Humidity             | Humidity 90% or less (non-condensing) |
| Power Supply          | DC 12V                                |
| Power Consumption     | Max. 3W                               |
| Weather Proof Ratings | IP66                                  |
| IR Range              | Up to 65ft(20m)                       |
| Dimension             | φ3.5" ×2.8" (φ90.6×71.3mm)            |
| Weight                | 0.9lb(400g)                           |