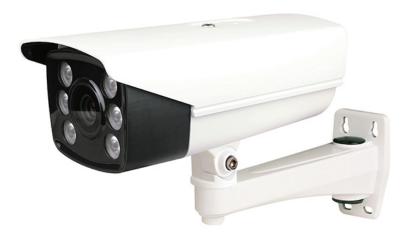

## Platinum HD-TVI License Plate Recognition Camera 1.3MP **LPR100**

## **Key Features:**

- HD 720P Video Output
- Ultra low light, 0.001Lux, 0 Lux with LED
- Support self-adapted noise reduction and maximum 16X slow shutter
- OSD Menu via UTC technology with Platinum TVI DVR
- IP66 weather