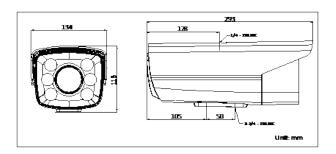

## Platinum HD-TVI License Plate Recognition Camera 1.3MP **LPR100**



## **Key Features:**

- HD 720P Video Output
- Ultra low light, 0.001Lux, 0 Lux with LED
- Support self-adapted noise reduction and maximum 16X slow shutter
- OSD Menu via UTC technology with Platinum TVI DVR
- IP66 weather

## **Dimensions:**





















## Platinum HD-TVI License Plate Recognition Camera 1.3MP LPR100

| CAMERA                |                                                       |
|-----------------------|-------------------------------------------------------|
| Image Sensor          | 1/3" Sensor                                           |
| Signal System         | NTSC/PAL                                              |
| Effective Pixels      | 1305(H)*977(V)                                        |
| Min. Illumination     | 0.001 Lux, 0 Lux with LED                             |
| Shutter Speed         | 1/30(1/25) s to 1/50,000 s                            |
| Lens                  | 6-22mm                                                |
| Synchronization       | Internal