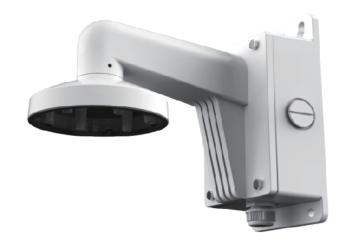

## **Wall Mount Bracket** LTB342-140B

Suitable for dome camera wall mounting

| Properties   |                                    |
|--------------|------------------------------------|
| Paramete r   | Wall Mounting Bracket for CMHD34XX |
| Construction | Aluminum Alloy                     |
| Dimension    | Φ140×182×120mm(Φ5.5" ×7.2" ×4.7")  |
| Weight       | 1488g(3.2lbs)                      |