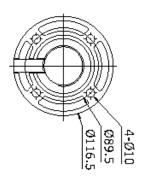

## Pendant Mount (50cm) LTB751

Suitable for 50cm pendant mounting

| Properties   |                              |
|--------------|------------------------------|
| Parameter    | Pendant Mount (50cm) for PTZ |
| Construction | Aluminum alloy               |
| Dimension    | Φ116.5×500mm(4.6" ×19.7")    |
| Weight       | 1200g(2.7lbs)                |

## **Dimensions:**

©2015 LT Security, Inc. All Rights Reserved. White papers, data sheets, quick start guides, and/or user manuals are for reference only and may or may not be entirely up to date or accurate based upon the version or models. Product names mentioned herein may be the unregistered and/or registered trademarks of their respective owners.