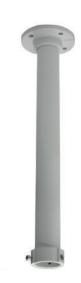

## Pendant Mount (50cm) LTB751

Suitable for 50cm pendant mounting

| Properties   |                              |
|--------------|------------------------------|
| Parameter    | Pendant Mount (50cm) for PTZ |
| Construction | Aluminum alloy               |
| Dimension    | Φ116.5×500mm(4.6" ×19.7")    |
| Weight       | 1200g(2.7lbs)                |