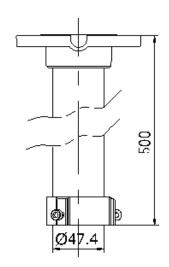

## Pendant Mount (50cm) LTB751

Suitable for 50cm pendant mounting

| Properties   |                              |
|--------------|------------------------------|
| Parameter    | Pendant Mount (50cm) for PTZ |
| Construction | Aluminum alloy               |
| Dimension    | Φ116.5×500mm(4.6" ×19.7")    |
| Weight       | 1200g(2.7lbs)                |

## **Dimensions:**

©2015 LT Security, Inc. All Rights Reserved. White papers, data sheets, quick start guides, and/or user manuals are for reference only and may or may not be entirely up to date or accurate based upon the version or models. Product names mentioned herein may be the unregistered and/or registered trademarks of their respective owners.