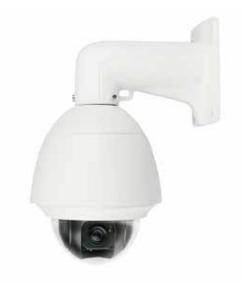

## Platinum 1080P TVI PTZ High Speed Dome Camera 2.1MP PTZH212X23

## Key Features:

- 2.1MP High Definition
- 1/3" CMOS
- 1920X1080P@30fps
- Adopts HDTVI Technology
- 23x Optical Zoom
- True Day/Night, 3D DNR, DWDR, Privacy Masking
- AC 24V,IP66
- 4"(Φ)
- Wall Mount Bracket Included