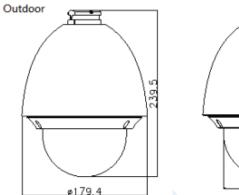

## Platinum 1080P TVI PTZ High Speed Dome Camera 2.1MP PTZH212X23

| General                        |                                          |
|--------------------------------|------------------------------------------|
| Power                          | 24V AC, Max. 18W                         |
| Working Temperature / Humidity | -30° C -65° C (-22° F-149°F)/90% or less |
| Weatherproof Rating            | IP66 standard                            |
| Impact Protection              | IK08                                     |
| Dimensions                     | Φ7.06" ×9.43" (Φ179.4×239.5mm)           |
| Weight (approx.)               | 4.4lbs(2.0kg)                            |